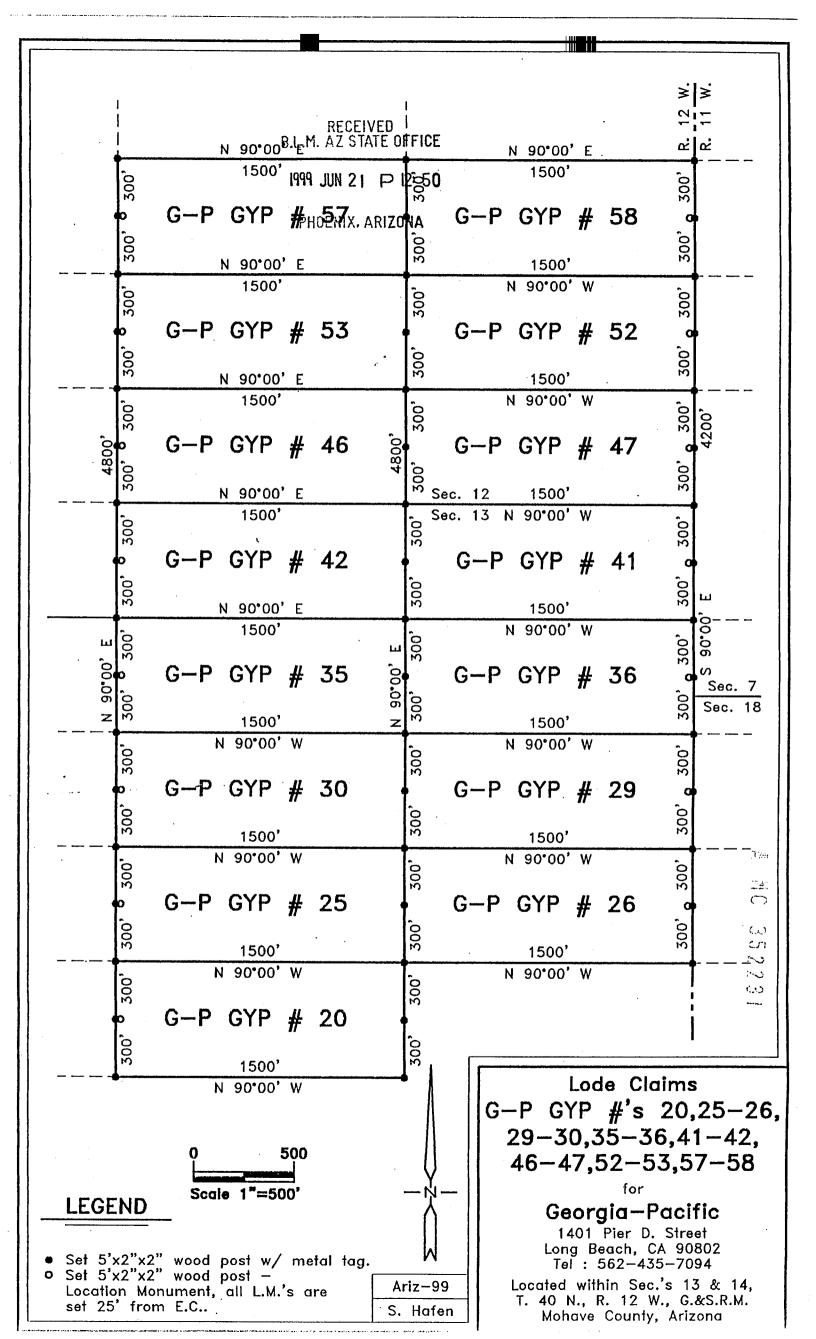

|                               |                                                       |                                  | feet to Corner No. 4; |         |
|                                |                               |                                                       |                                  | feet to Corner No. 1. |         |
| All corners ar                 | e marked with_                | 5'x2"x2" Wooden Pe                                    | osts                             |                       | <u></u> |

The work of location consisted of making a map as provided in A.R.S. 27-201 through A.R.S. 27-210, inclusive.

#### Located by:

#### **GEORGIA-PACIFIC**

1401 Pier D. Street Long Beach, CA 90802 Tel: 562-435-7094 Contact: Bob Shajary



### CERTIFICATE OF LOCATION (Lode Mining Claim)

RECEIVED B.L.M. AZ STATE OFFICE

1999 JUN 21 P 12: 50

| local laws, custhis the Gypsum District, Moha | toms and regula  G-P GYP No. 4  and other lo | ations of the State of Ar<br>LODE MINI<br>ocateable minerals in a | izona, did on<br>NG CLAIM upor<br>vein, or lode, situ | United States Gode, Section 30, and the May 31, 1999 locate A locate A not a valuable mineral deposit containing lated in the Unknown Mining 2, Township 40 North, Range 12 West |
|-----------------------------------------------|----------------------------------------------|-------------------------------------------------------------------|-------------------------------------------------------|--------------------------------------------------------------------------