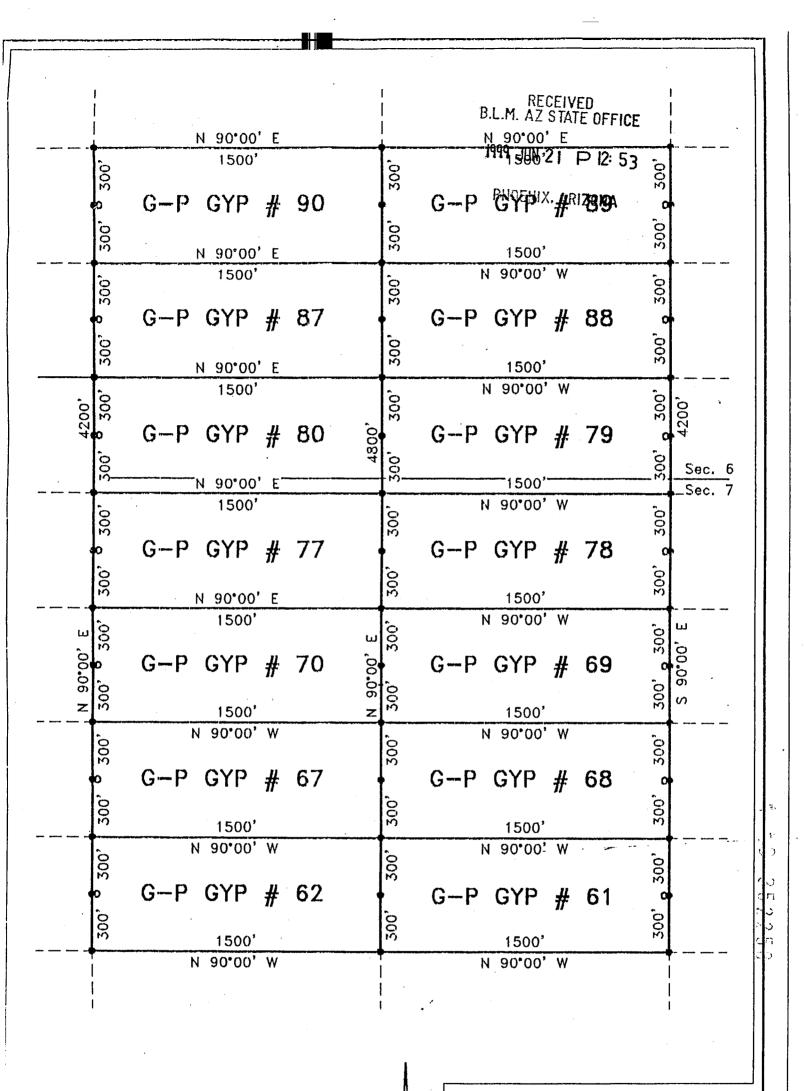

| ······································                                                                                                                                                            |
| The work of lo                        | cation consisted                                           | of making a map as prov                                                | ided in A.R.                              | S. 27-201 through A.R.S. 27-210, inclusive.                                                                                                                                                       |

#### Located by:

#### **GEORGIA-PACIFIC**

1401 Pier D. Street Long Beach, CA 90802

Tel: 562-435-7094 Contact: Bob Shajary

Spencer W. Hafen, Agent

352258





Location Monument, all L.M.'s are set 25' from E.C..

Ariz-99 S. Hafen Lode Claims
G-P GYP #'s 61-62,
67-70,77-80,87-90

#### Georgia-Pacific

1401 Pier D. Street Long Beach, CA 90802 Tel: 562-435-7094

Located within Sec.'s 6 & 7, T. 40 N., R. 11 W., G.&S.R.M. Mohave County, Arizona

THE GENERAL LAND OFFICE UNITED STATES Certified to be a true FILE COPY DEPARTMENT OF THE INTERIOR copy of the original Surname GENERAL LAND OFFICE 1401200 WASHINGTON JAN 11 1941 Certifying Officer DECISION Grazing Act Exchang State of Arizona Phoenix 077371 "F O UNI NO. 5 Approved for Patonting. MAR 19 1941 On September 7, 1937, the Department authorized publication of application Phoenix 077371 under Section 8 of the Taylor Crazing Act of June 28, 1934 (48 Stat. 1259) emonded by the act of June 26, 1936