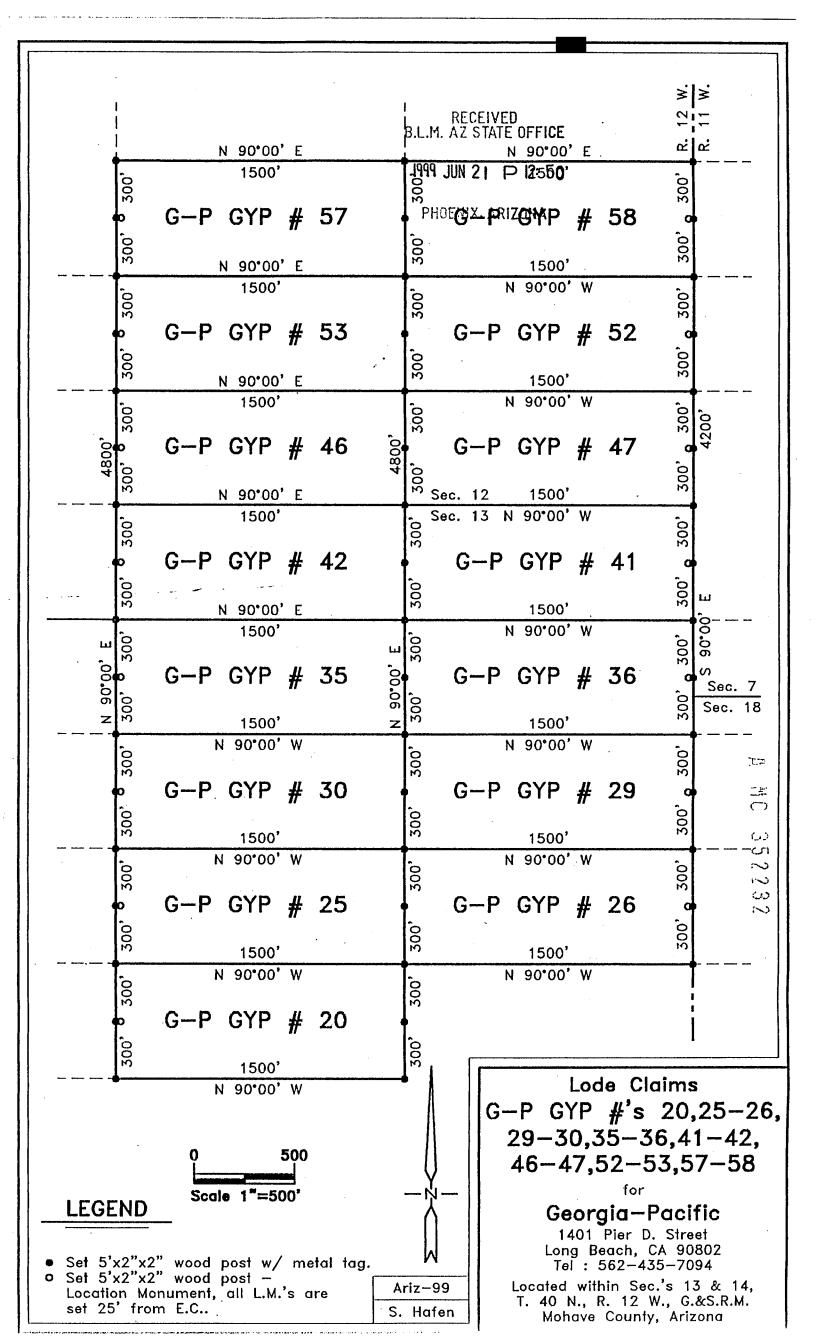

|
|                                               |                                              |                                                                   |                                                       |                                                                                                                                                                                  |

The work of location consisted of making a map as provided in A.R.S. 27-201 through A.R.S. 27-210, inclusive.

Located by:

**GEORGIA-PACIFIC** 

1401 Pier D. Street Long Beach, CA 90802

Tel: 562-435-7094 Contact: Bob Shajary

Spencer W. Hafen, Agent

8 86 35223



## RECEIVED RECEIVED CERTIFICATE OF LOCATION STATE OFFICE (Lode Mining Claim) 1999 JUN 21 P 12: 50

| irection, and1475 feet in a Easterly direction along the course of the vein, 300 feet of enterline of the vein, together with all dips, spurs, angles and variations.  Beginning at theNE corner of this claim: Corner 1 of this Claim  Thence South a distance of 600 feet to Corner No. 2  Thence West a distance of 1500 feet to Corner No. 3  Thence North a distance of 600 feet to Corner No. 4  Thence East a distance of 1500 feet to Corner No. 1 | n each side of the |
|-------------------------------------------------------------------------------------------------------------------------------------------------------------------------------------------------------------------------------------