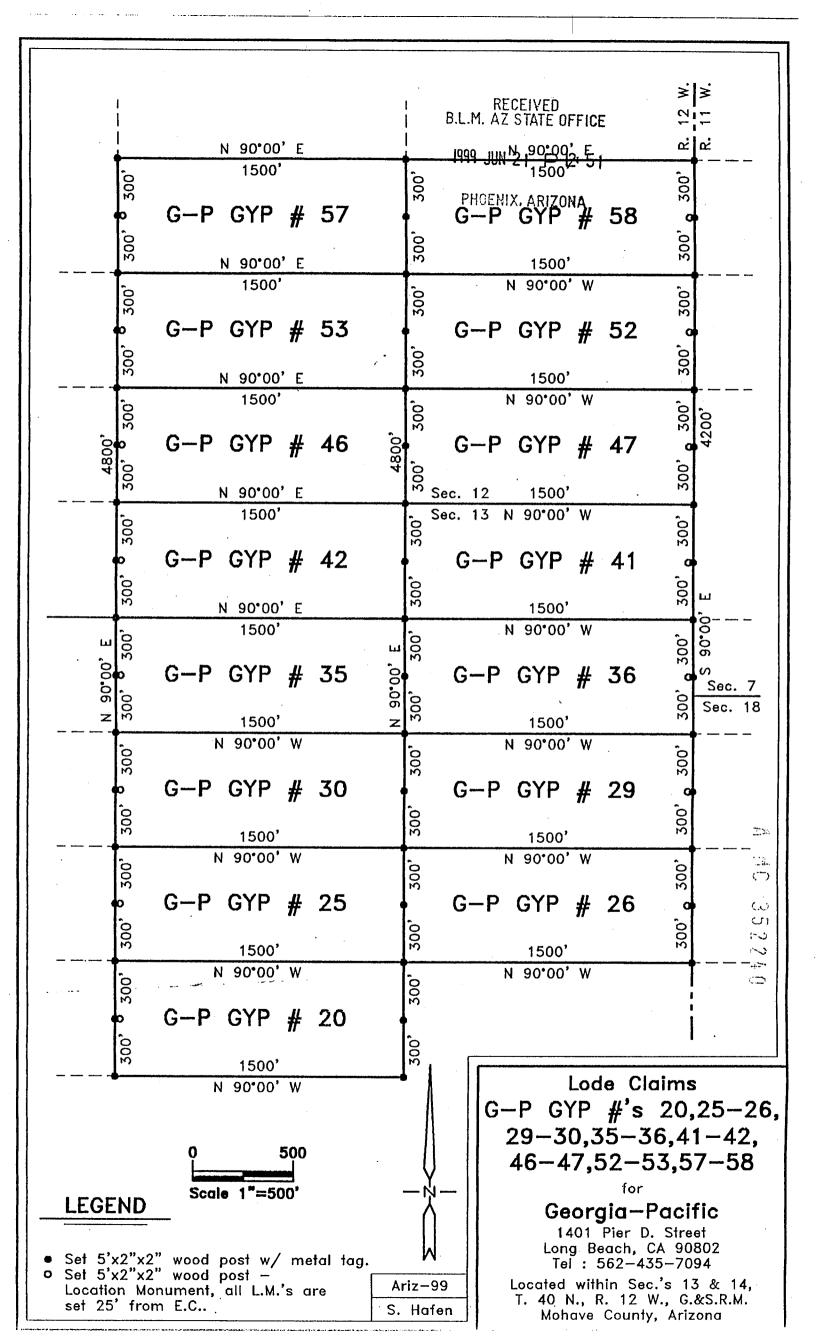

|
| Contact: Bob                                 | Shajary                                        | , //                                                                  | •                                        |                                                                                                                                                                                      |
| $\nu$                                        | /                                              |                                                                       |                                          |                                                                                                                                                                                      |



RÉCEIVED B.L.M. AZ STATE OFFICE

## CERTIFICATE OF LOCATION (Lode Mining Claim)

1999 JUN 21 P 12:51

| The undersigne  | ed, having com | plied with the requireme   | ents of Title 30,  | United States Code,     | Section 300 MAd the |
|-----------------|----------------|----------------------------|--------------------|-------------------------|---------------------|
|                 |                | tions of the State of Ar   |                    |                         |                     |
| this the        | 3-P GYP No. 5  | LODE MINI                  | NG CLAIM up        | on a valuable mineral   | deposit containing  |
| Gypsum          | and other lo   | ocateable minerals in a    | vein, or lode, sit | tuated in theUnl        | nown Mining         |
|                 |