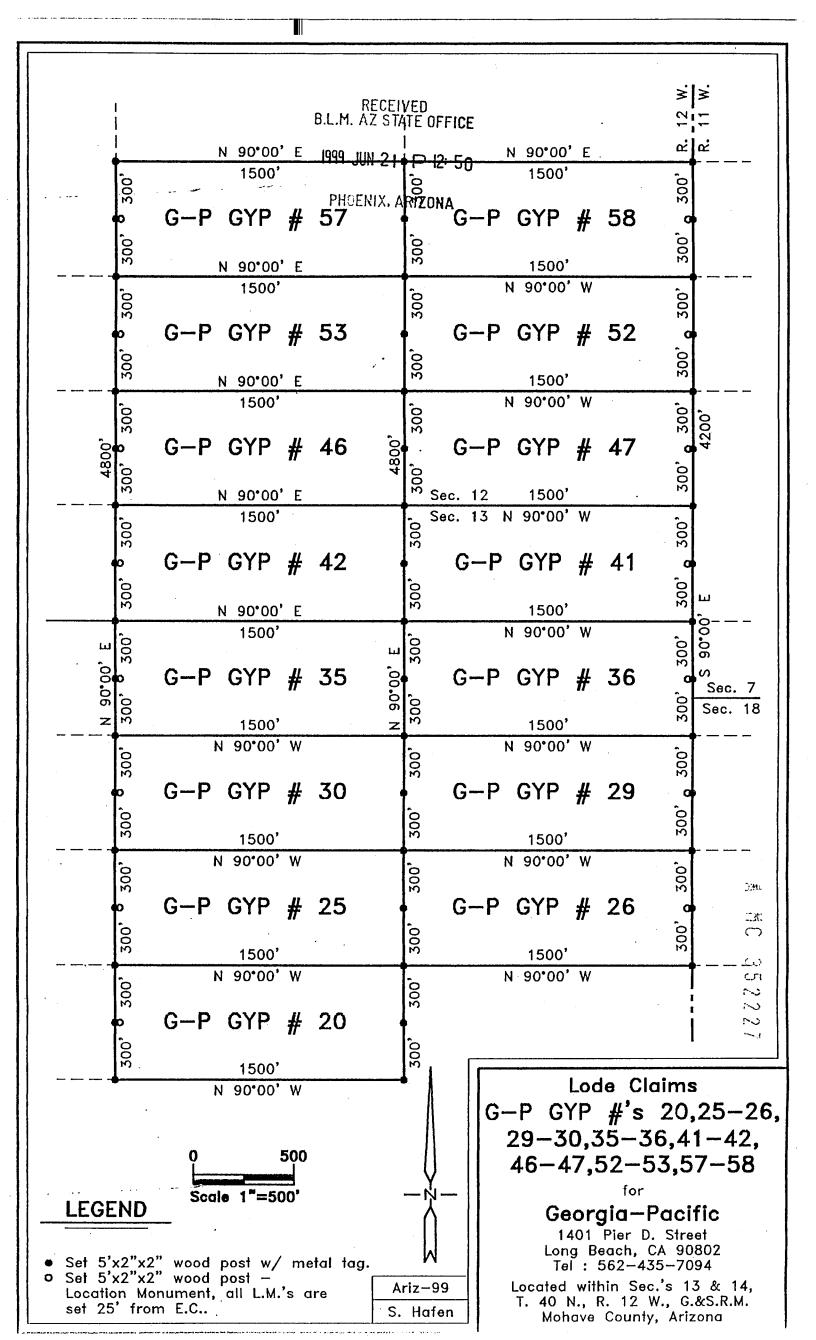

|
| Contact : Bob Shajary                                                                   |                                                                |                                                       |                                                                                                                                                                       |
|                                                                                         |                                                                |                                                       |                                                                                                                                                                       |

Spencer W. Hafen, Agent

いのことで



# CERTIFICATE OF LOCATION B.L.M. AZ STATE OFFICE (Lode Mining Claim)

1999 JUN 21 P 12: 50

| local laws, custhis theG         | toms and regul<br>-P GYP No. 42  | ations of the State of Ar LODE MINI                            | izona, did on<br>NG CLAIM ι | June 11, 1996 X. ARIZ Reate  June 11, 1996 X. ARIZ Reate  Junon a valuable mineral deposit containing situated in the Mining |
|----------------------------------|----------------------------------|----------------------------------------------------------------|-----------------------------|------------------------------------------------------------------------------------------------------------------------------|
|                                  |                                  |