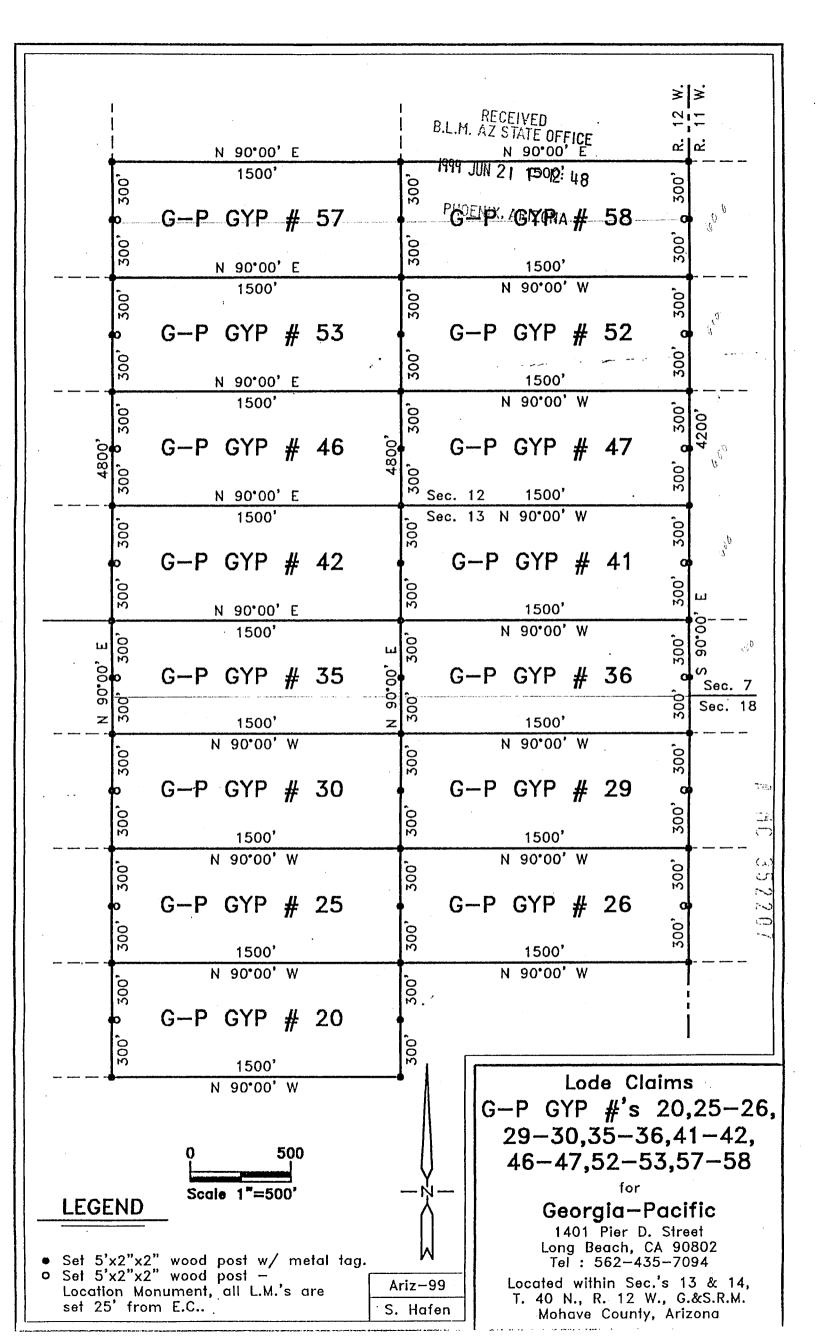

|                                |                         |                              |                                                                                                                                                     |
| Tel: 562-435    |                                |                         |                              |                                                                                                                                                     |
| Contact: Bob    | Snajary                        |                         |                              |                                                                                                                                                     |

Spencer W. Hafen, Agent

(C 25770)



RECEIVED B.L.M. AZ STATE FFICE

#### CERTIFICATE OF LOCATION

(Lode Mining Claim)

1999 JUN 21 P 2: 48

T.

| e undersigned, having complied with the requirements of Title 3                                                                |                                              |
|--------------------------------------------------------------------------------------------------------------------------------|----------------------------------------------|
| ral laws, customs and regulations of the State of Arizona, did on stheG-P GYP No. 21 LODE MINING CLAIM u                       |                                              |
| Gypsum and other locateable minerals in a vein, or lode,                                                                       |