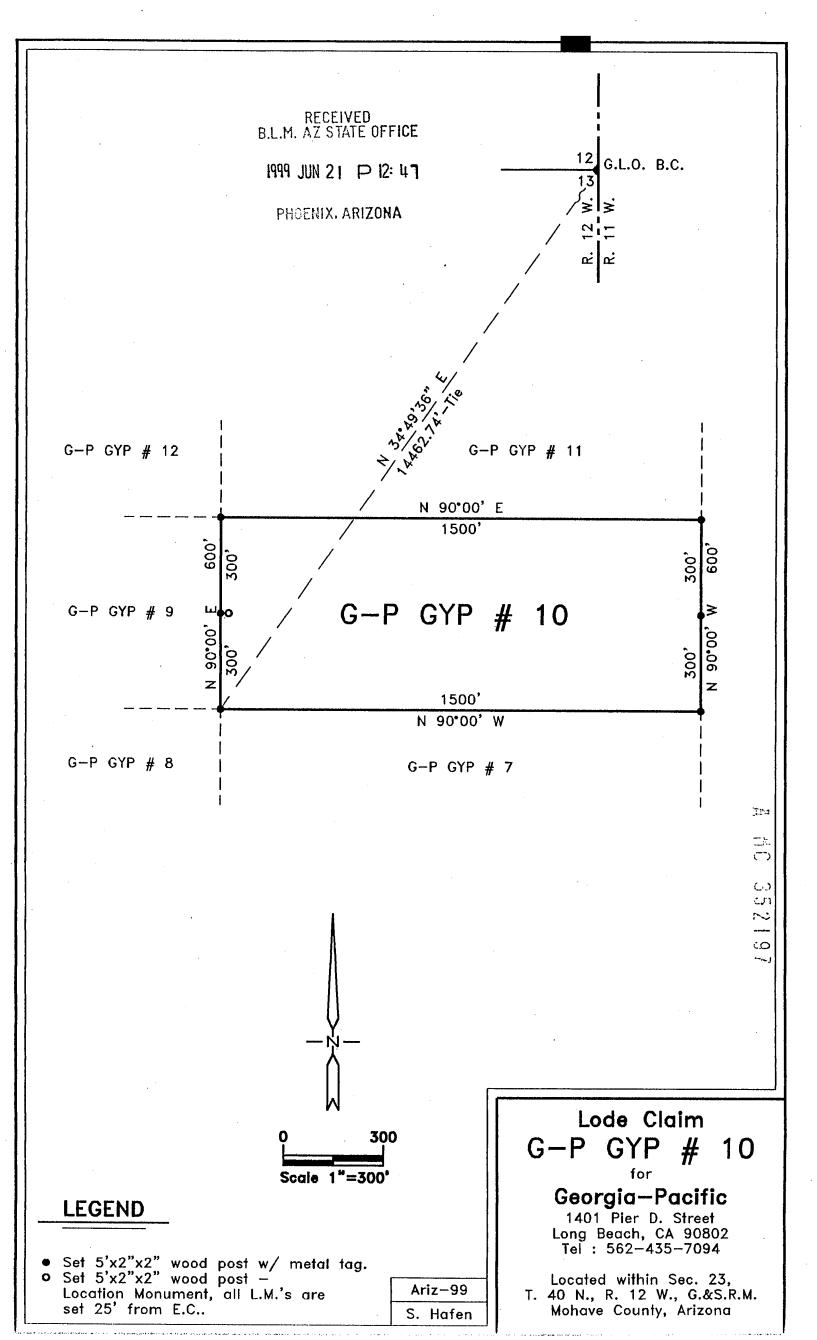

|
| Located by:                                                                                                                                                                                                                                                                          |                                                                                                 |
| GEORGIA-PACIFIC 1401 Pier D. Street Long Beach, CA 90802 Tel: 562-435-7094 Contact: Bob Shajary                                                                                                                                                                                      |                                                                                                 |

Spencer W. Hafen, Agent

0 352197



#### RECEIVED B.L.M. AZ STATE OFFICE

1999 JUN 21 P 12: 47

CERTIFICATE OF LOCATION (Lode Mining Claim)

The undersigned, having complied with the requirements of Title 30, United States Code, Section 30, and the local laws, customs and regulations of the State of Arizona, did on May 25, 1999 this the G-P GYP No. 11 LODE MINING CLAIM upon a valuable mineral deposit containing Gypsum and other locateable minerals in a vein, or lode, situated in the Unknown Mining District, Mohave County, State of Arizona, being located in Section 23, Township 40 North, Range 12 West Gila and Salt River Meridian. The Location Monument, upon with a copy of this Notice is posted, is situated \_\_\_\_25\_\_\_ feet in an Westerly direction, and \_\_\_\_1475\_\_ feet in a Easterly direction along the course of