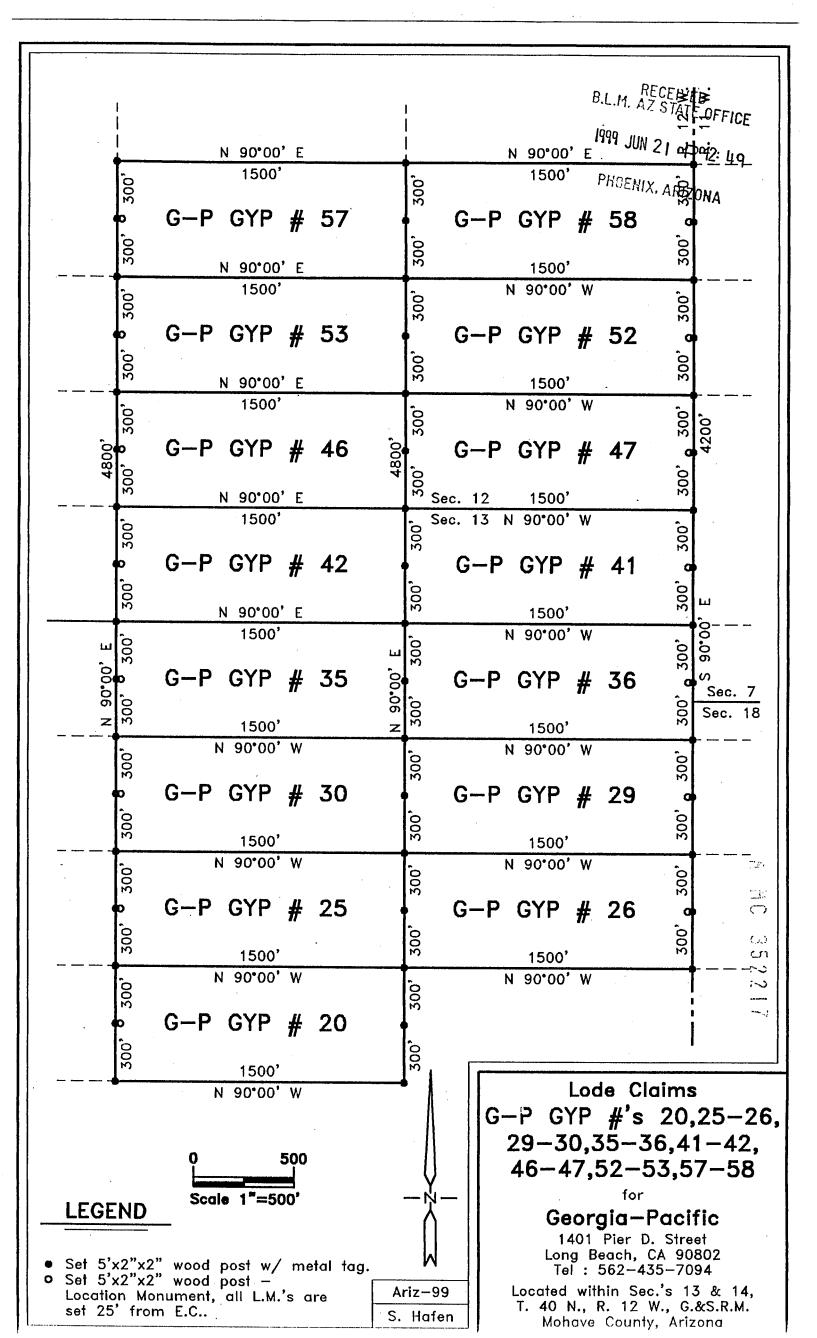

|
| Located by:                                                                                                                                                                                                                                                            |                            | cation consisted                                          | l of making a map as prov                                                                | vided in A.R.                              | S. 27-201 through A.R.S. 27-210, inclusive.                                                                                           |

**GEORGIA-PACIFIC** 1401 Pier D. Street

Long Beach, CA 90802

Tel: 562-435-7094

Contact: Bob Shajary



### CERTIFICATE OF LOCATION (Lode Mining Claim)

| B.L.M. RECEIVED AZ STATE OFFIC |
|--------------------------------|
| 1999 JIM 2.                    |
| 1999 JUN 21 P 12: 49           |

| local laws, cust<br>this the <u>G</u><br><u>Gypsum</u> | oms and regulary of the common series of the common | plied with the requirementations of the State of Art LODE MINITODE MINITODE MINITODE ART IN A STATE OF ARTZONA, being located to the of Arizona, being located to the state of Arizona and Ar | izona, did on<br>NG CLAIM<br>vein, or lode, | May 27, 199 upon a valuable mine situated in the | 9 locate ONA<br>eral deposit containing<br>Unknown Mining |
|--------------------------------------------------------|----------------------------------------------------------------------------------------