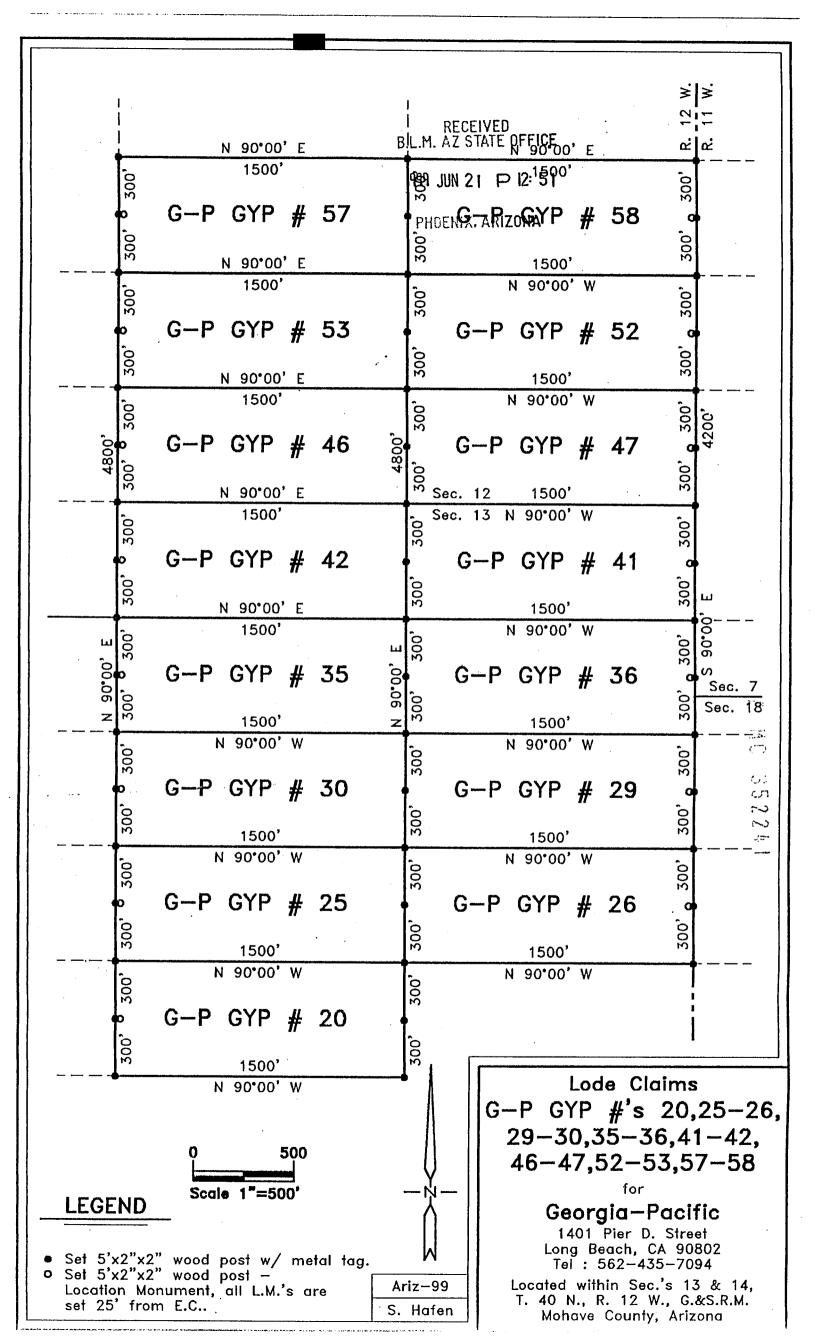

s are | marked with_   | 5'x2"x2" Wooden Po         | sts                |                         |                     |
|                 |                |                            |                    |                         |                     |
|                 |                |                            |                    |                         |                     |
|                 |                | •                          |                    |                         |                     |

The work of location consisted of making a map as provided in A.R.S. 27-201 through A.R.S. 27-210, inclusive.

## Located by:

## **GEORGIA-PACIFIC**

1401 Pier D. Street

Long Beach, CA 90802

Tel: 562-435-7094 Contact: Bob Shajary

Spencer W. Hafen, Agent

F 35 35224



## CERTIFICATE OF LOCATION (Lode Mining Claim)

RECEIVED B.L.M. AZ STATE OFFICE

1999 JUN 21 P 12: 51

| The undersign    | ed, having comp    | lied with the requirem   | ents of Title 3  | 0, United States Gode, Section 30, and the   |
|------------------|--------------------|--------------------------|------------------|----------------------------------------------|
|                  |                    |                          |                  | May 31, 1999 Tocate                          |
|                  |                    |                          |                  | pon a valuable mineral deposit containing    |
|                  |                    |                          |                  | situated in the <u>Unknown</u> Mining        |
| District, Mohav  |