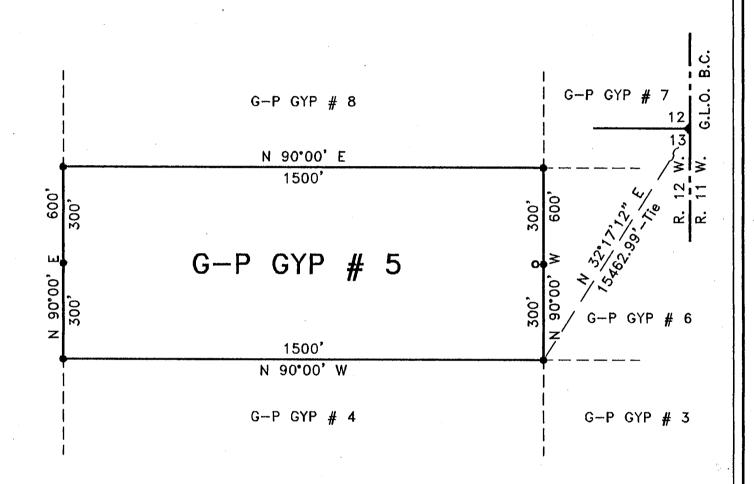

inclusive.     |
| Located by:                       |                          |                   |                                              |
| GEORGIA-PACIFIC                   |                          |                   |                                              |
| 1401 Pier D. Street               |                          |                   |                                              |
| Long Beach, CA 90802              |                          |                   |                                              |
| Tel: 562-435-7094                 |                          |                   |                                              |

Spencer W. Hafen, Agent

Contact : Bob Shajary

RECEIVED B.L.M. AZ STATE OFFICE

1999 JUN 21 P 12: 46

PHOENIX, ARIZONA





#### **LEGEND**

- Set 5'x2"x2" wood post w/ metal tag. Set 5'x2"x2" wood post Location Monument, all L.M.'s are set 25' from E.C..

Ariz-99

S. Hafen

#### Lode Claim **GYP** 5

for

C.F1

<u>:::</u>

#### Georgia-Pacific

1401 Pier D. Street Long Beach, CA 90802 Tel: 562-435-7094

Located within Sec. 23, T. 40 N., R. 12 W., G.&S.R.M. Mohave County, Arizona

## CERTIFICATE OF LOCATION (Lode Mining Claim)

B.L.M. AZ STATE OFFICE

1999 JUN 21 P #: 46

The undersigned, having complied with the requirements of Title 30, United States Code, Section, 30, and the local laws, customs and regulations of the State of Arizona, did on \_\_\_\_\_ May 25, 1999 this the G-P GYP No. 6 LODE MINING CLAIM upon a valuable mineral deposit containing Gypsum and other locateable minerals in a vein, or lode,