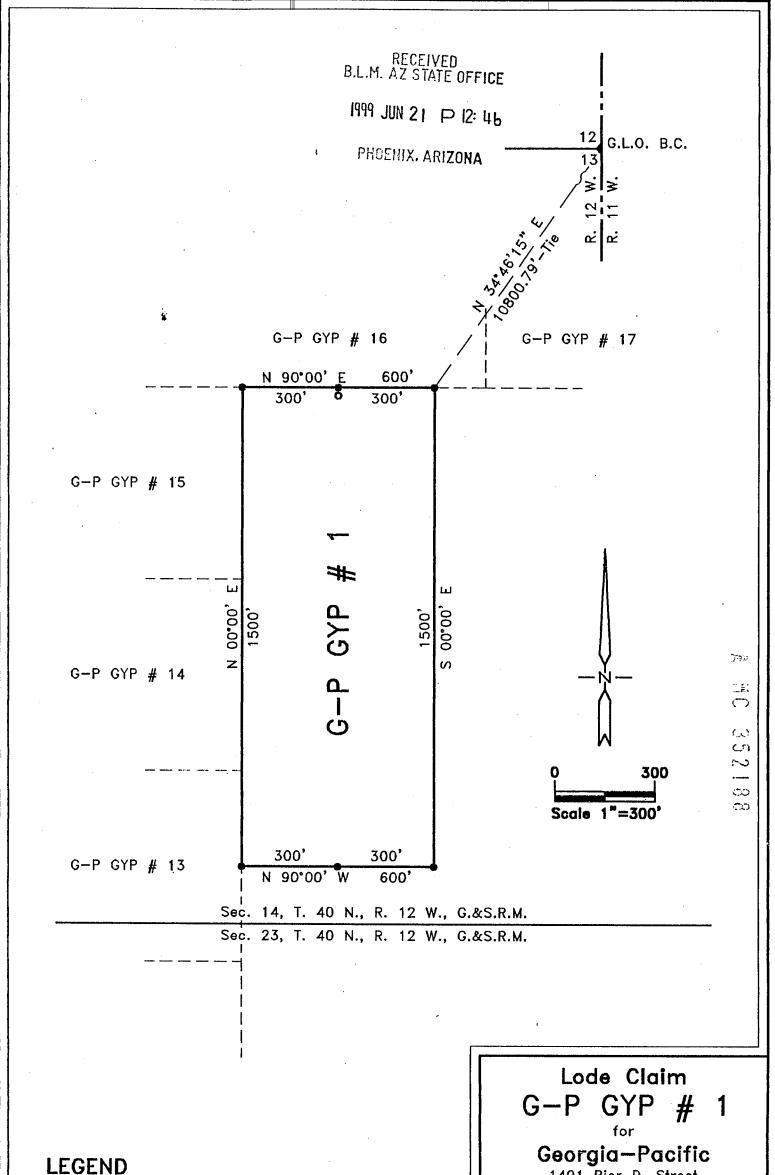

|
| Long Beach, CA 90802               |                        |                   |                                                                                                         |
| Tel: 562-435-7094                  |                        |                   |                                                                                                         |
| Contact: Bob Shajary               |                        |                   |                                                                                                         |
|                                    | <b>√</b> ?             |                   |                                                                                                         |



Set 5'x2"x2" wood post w/ metal tag.
 Set 5'x2"x2" wood post —
 Location Monument, all L.M.'s are
 set 25' from E.C..

Ariz-99 S. Hafen 1401 Pier D. Street Long Beach, CA 90802 Tel: 562-435-7094

Located within Sec. 14, T. 40 N., R. 12 W., G.&S.R.M. Mohave County, Arizona

# CERTIFICATE OF LOCATION B.L.M. AZ STATE OFFICE

(Lode Mining Claim)

1999 JUN 21 P 12: 46

| The undersigned, having complied with the requirement