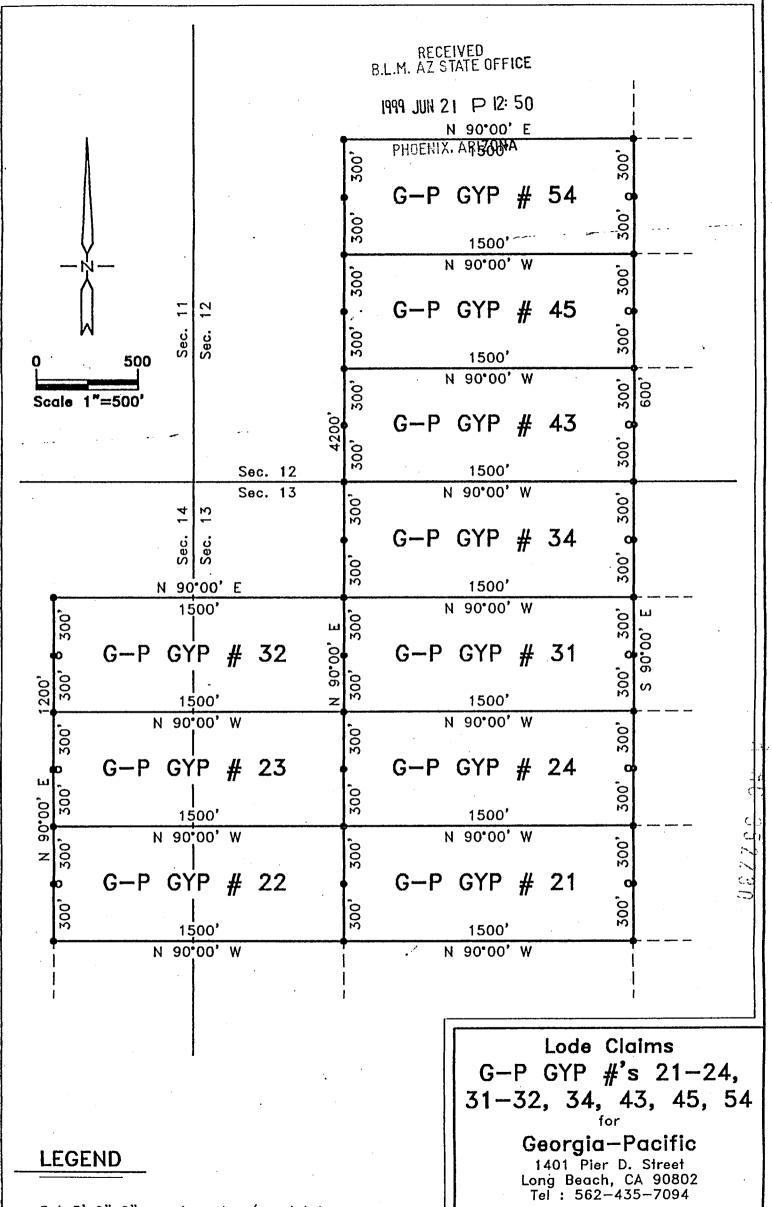

|                                                                       |
| All corners are marked with 5'x                                   | 2"x2" Wooden Po                | sts                                   | <u>-</u>                                                              |
|                                                                   |                                |                                       |                                                                       |

The work of location consisted of making a map as provided in A.R.S. 27-201 through A.R.S. 27-210, inclusive.

#### Located by:

#### **GEORGIA-PACIFIC**

1401 Pier D. Street Long Beach, CA 90802

Tel: 562-435-7094 Contact: Bob Shajary

Spencer W. Hafen, Agent

送り スパックな



Set 5'x2"x2" wood post w/ metal tag. Set 5'x2"x2" wood post — Location Monument, all L.M.'s are set 25' from E.C..

Ariz-99 S. Hafen

Located within Sec.'s 13 & 14, T. 40 N., R. 12 W., G.&S.R.M. Mohave County, Arizona

RECEIVED B.L.M. AZ STATE OFFICE

### CERTIFICATE OF LOCATION

(Lode Mining Claim)

1999 JUN 21 P 12: 50

|                                |                               |                                                       |                                  | 12                    |         |
|--------------------------------|-------------------------------|-------------------------------------------------------|----------------------------------|-----------------------|---------|
| direction, and centerline of t | 1475 feet<br>he vein, togethe | in a Easterly direction