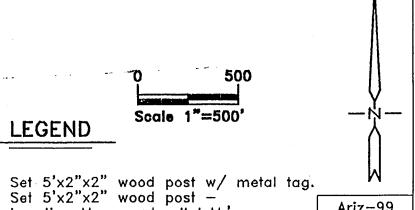

n Po       | osts            |                                                                  |
|                  |                     |                          |                 |                                                                  |
|                  |                     |                          |                 |                                                                  |
|                  |                     |                          |                 |                                                                  |

The work of location consisted of making a map as provided in A.R.S. 27-201 through A.R.S. 27-210, inclusive.

## Located by:

## **GEORGIA-PACIFIC**

1401 Pier D. Street

Long Beach, CA 90802

Tel: 562-435-7094 Contact: Bob Shajary





Location Monument, all L.M.'s are set 25' from E.C..

Ariz-99 S. Hafen

Lode Claims G-P GYP #'s 63-66, 71-72,75-76,81-82, 85-86,91-97

## Georgia-Pacific

1401 Pier D. Street Long Beach, CA 90802 Tel: 562-435-7094 Located within Sec.'s 1 & 12, T. 40 N., R. 12 W., G.&S.R.M. Mohave County, Arizona

# CERTIFICATE OF LOCATION.M. AZ STATE OFFICE

(Lode Mining Claim)

1999 JUN 21 P 12: 52

| and other loo<br>we County, State<br>Liver Meridian.