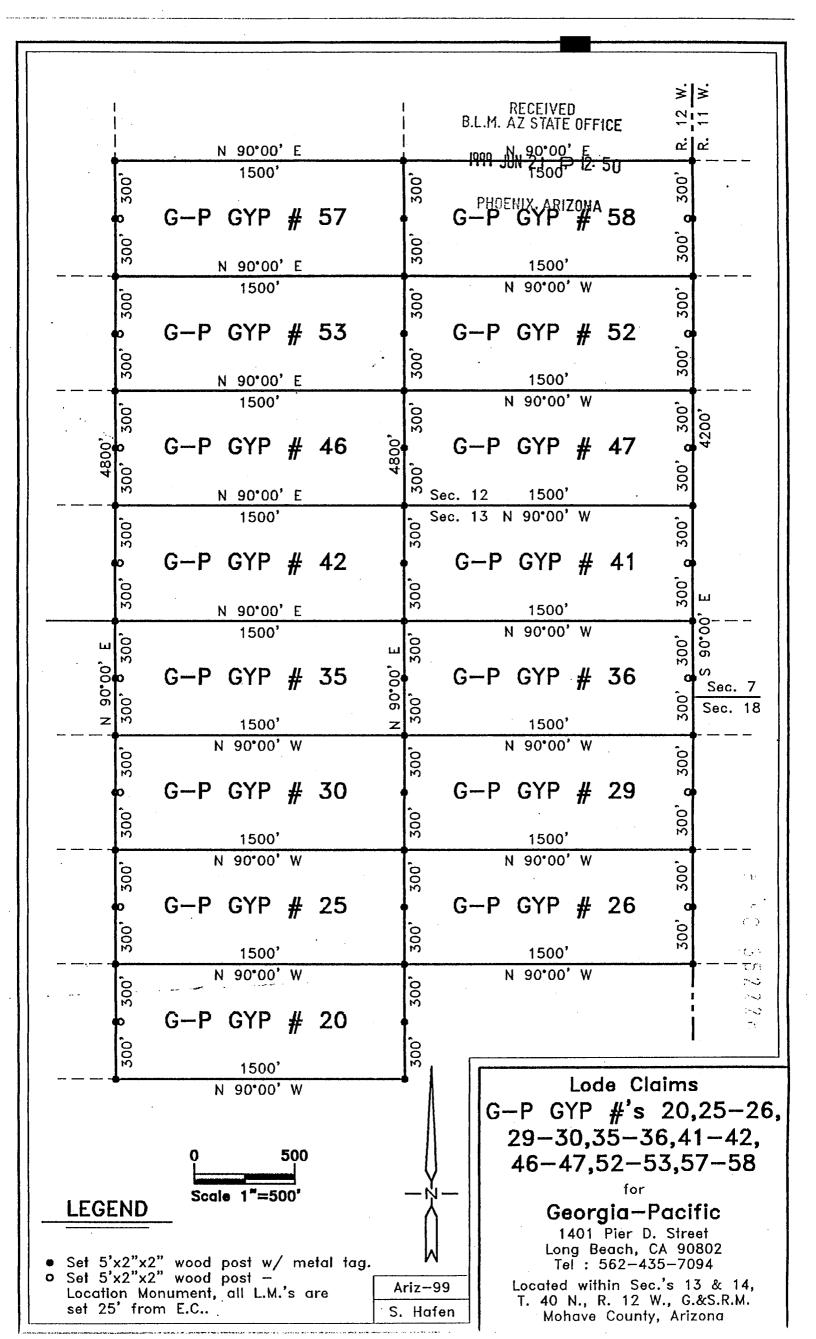

| t the <u>NE</u> South West       | corner of this claim:<br>a distance of<br>a distance of        | Corner 1 of 600 1500        | this Claim feet to Corner No. 2;                                                                                             |
| Beginning a Thence Thence Thence | t the <u>NE</u> South West North | corner of this claim:a distance of a distance of a distance of | Corner 1 of 600 1500 600    | this Claim feet to Corner No. 2; feet to Corner No. 3;                                                                       |

The work of location consisted of making a map as provided in A.R.S. 27-201 through A.R.S. 27-210, inclusive.

#### Located by:

#### **GEORGIA-PACIFIC**

1401 Pier D. Street

Long Beach, CA 90802

Tel: 562-435-7094

Contact: Bob Shajary



# CERTIFICATE OF LOCATION RECEIVED

(Lode Mining Claim)

1999 JUN 21 P 12: 50

|                |                  |                       | •              |                                                                                            |
|----------------|------------------|-----------------------|----------------|--------------------------------------------------------------------------------------------|
| direction, and | 1475 feet        |                       | along the cour | d, is situated <u>25</u> feet in an Easterse of the vein, 300 feet on each side of ations. |
| Beginning      | at the <u>NE</u> | corner of this claim: | Corner 1 of    | this Claim                                                                                 |
| Thence         | South