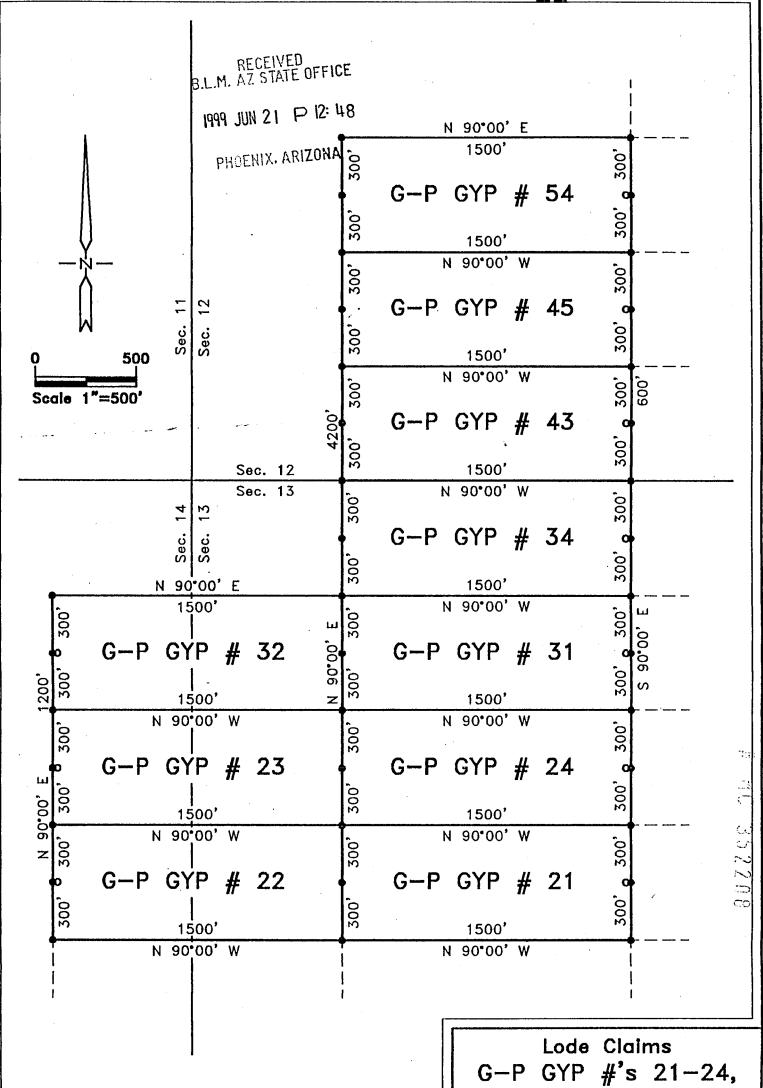

| s. 27-201 through A.R.S. 27-210, inclusive.  |
| EORGIA-PACIFIC                                                                                                                 | s. 27-201 through A.R.S. 27-210, inclusive.  |
| EORGIA-PACIFIC 401 Pier D. Street                                                                                              | . 27-201 through A.R.S. 27-210, inclusive.   |
| EORGIA-PACIFIC<br>401 Pier D. Street<br>ong Beach, CA 90802                                                                    | . 27-201 through A.R.S. 27-210, illetusive.  |
| EORGIA-PACIFIC 401 Pier D. Street                                                                                              | s. 27-201 through A.R.S. 27-210, illetusive. |



Set 5'x2"x2" wood post w/ metal tag. Set 5'x2"x2" wood post — Location Monument, all L.M.'s are set 25' from E.C..

Ariz-99 S. Hafen 31-32, 34, 43, 45, 54

#### Georgia-Pacific

1401 Pier D. Street Long Beach, CA 90802 Tel: 562-435-7094

Located within Sec.'s 13 & 14, T. 40 N., R. 12 W., G.&S.R.M. Mohave County, Arizona

# CERTIFICATE OF LOCATIONB.L.M. AZ STATE OFFICE (Lode Mining Claim)

1999 JUN 21 P 12: 48

| local laws, custo<br>this the <u>G-F</u><br>Gypsum                                  | ms and regulating PGYP No. 22  and other loc County, State of | ons of the State of Ar LODE MINI ateable minerals in a v f Arizona, being locat | izona, did on .<br>NG CLAIM u<br>vein, or lode, s | O, United States Code, Section 30, and the  May 27, 1000 X. ARIZ Code  pon a valuable mineral depo