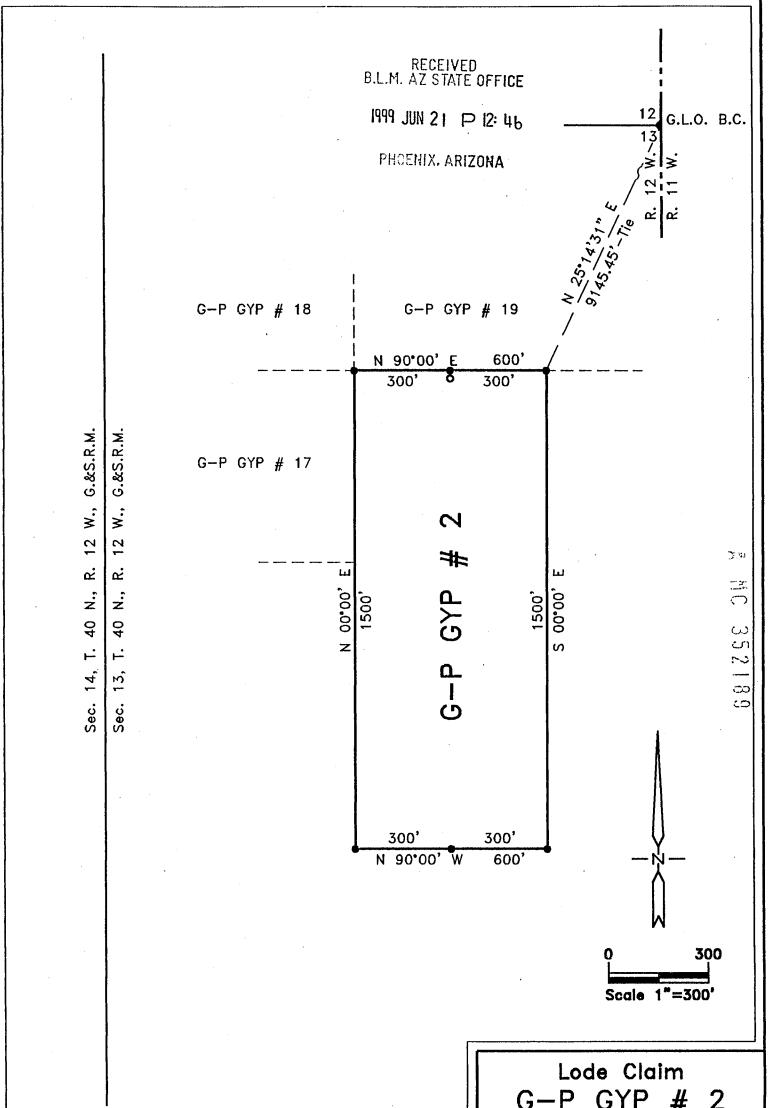

|                                |                                             |



#### **LEGEND**

- Set 5'x2"x2" wood post w/ metal tag. Set 5'x2"x2" wood post Location Monument, all L.M.'s are set 25' from E.C..

Ariz-99

S. Hafen

#### G-P**GYP** 2

for

#### Georgia-Pacific

1401 Pier D. Street Long Beach, CA 90802 Tel: 562-435-7094

Located within Sec. 13, T. 40 N., R. 12 W., G.&S.R.M. Mohave County, Arizona

## CERTIFICATE OF LOCATION (Lode Mining Claim)

RECEIVED B.L.M. AZ STATE OFFICE

1999 JUN 21 P 12: 46

| All corners are marked with