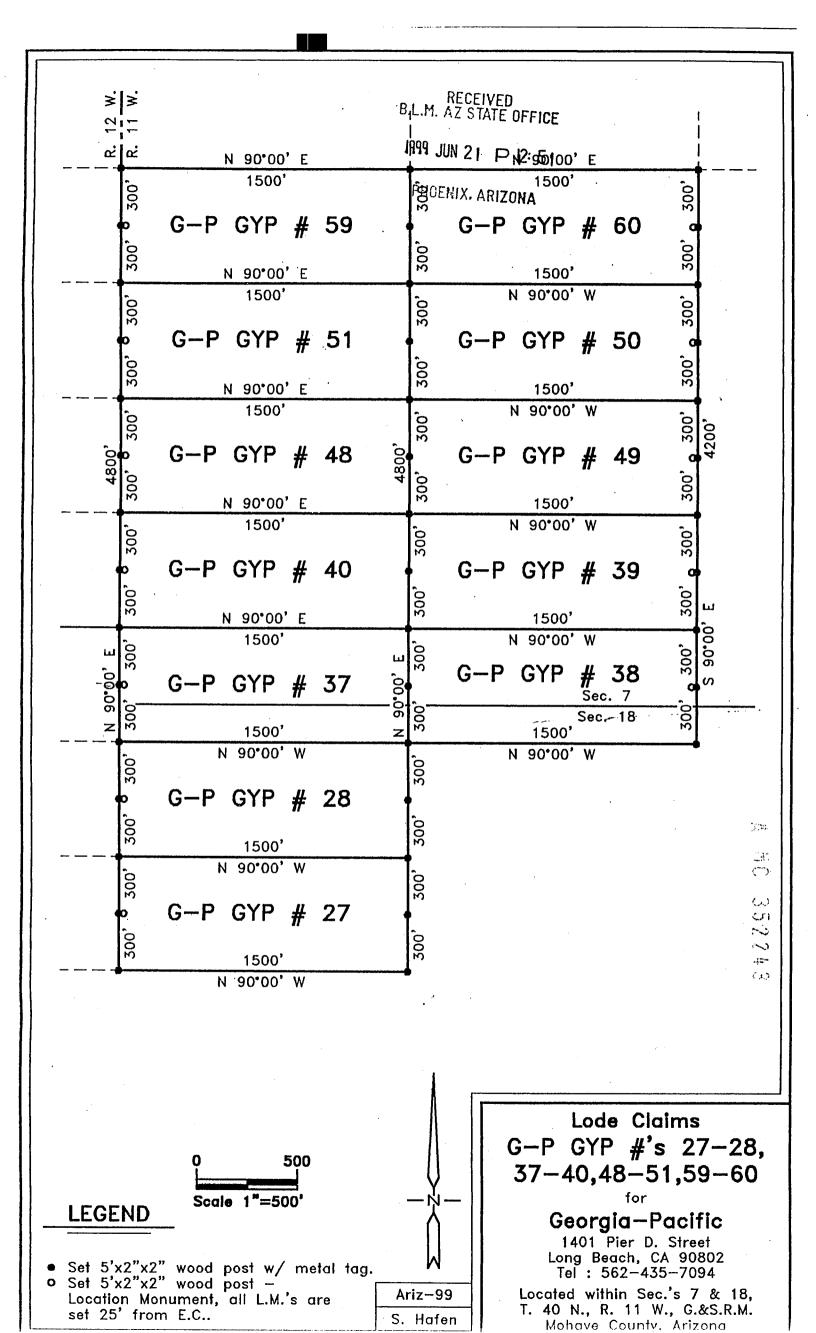

| 1500 feet to Corner No. 1.                                                                                                                   |
| All corners are marked with 5'x2"x2" Wooden Pe                                                                                                               |                                                                                                                                              |

The work of location consisted of making a map as provided in A.R.S. 27-201 through A.R.S. 27-210, inclusive.

## Located by:

## **GEORGIA-PACIFIC**

1401 Pier D. Street Long Beach, CA 90802

Tel: 562-435-7094 Contact: Bob Shajary

Spencer W. Hafen, Agent

47771



# CERTIFICATE OF LOCATION RECEIVED (Lode Mining Claim) RECEIVED RECEIVED

Lode Mining Claim) 1999 JUN 21 P 12: 52

| The undersigned  | d, having com    | plied with the requirement  | ents of Title 3 | 0, United States Code, Section 30, and the June 01, 1999 120NA locate |
|------------------|------------------|-----------------------------|-----------------|-----------------------------------------------------------------------|
| local laws, cust | oms and regula   | ations of the State of Ar   | izona, did on   | Julie 01, 1999 locate                                                 |
| this the         | 3-P GYP No. C    | LODE MINI                   | NG CLAIM U      | upon a valuable mineral deposit containing                            |
| <u>Gypsum</u>    | and other le     | oca