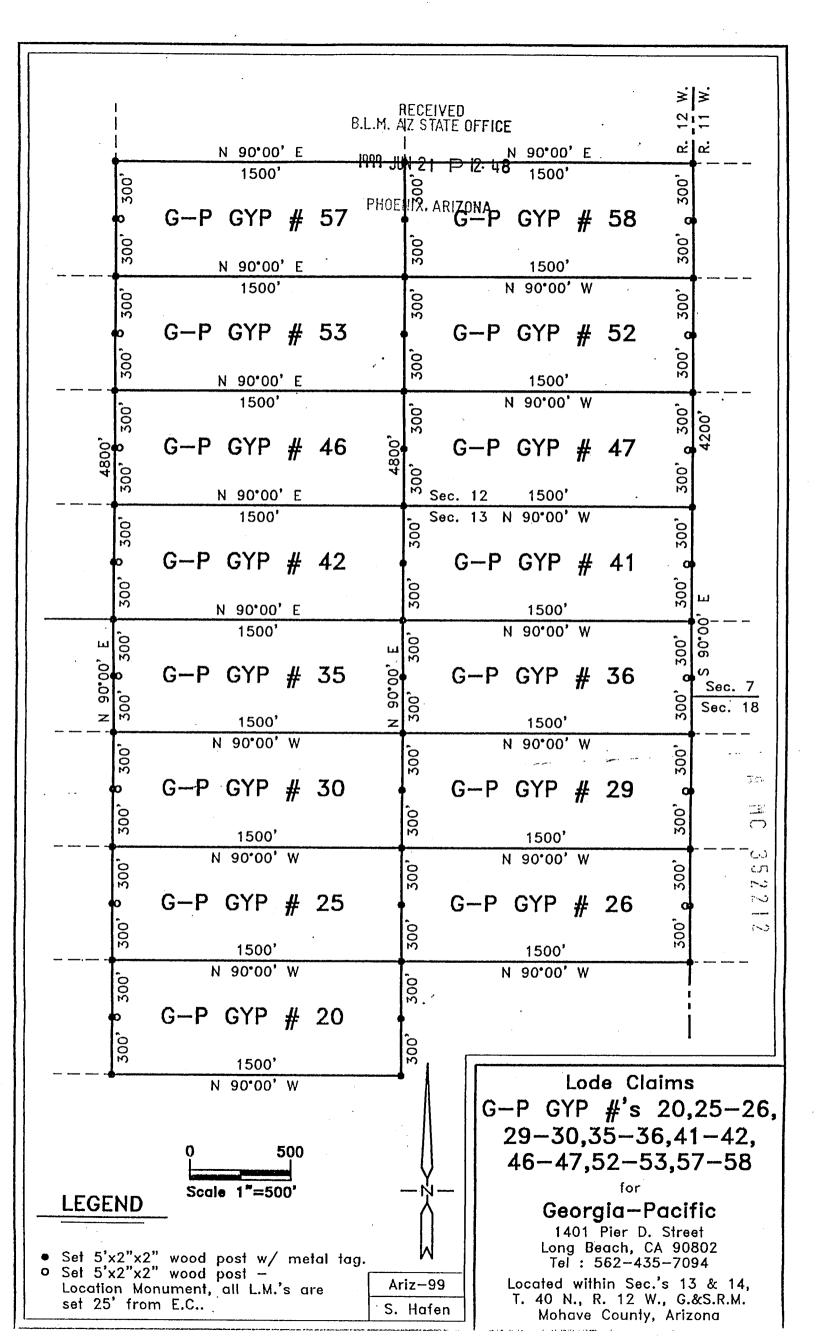

|



#### RECEIVED B.L.M. AZ STATE OFFICE

# CERTIFICATE OF LOCATION (Lode Mining Claim)

1999 JUN 21 P 12: 48

| local laws, custon this theG-I                                                                           | ns and regulati<br>P GYP No. 26 | ions of the State of Ar  | izona, did on<br>NG CLAIM upo | United States Code; Servion 30, and the  May 31, 1999 locate on a valuable mineral deposit containing uated in the <u>Unknown</u> Mining |  |
|----------------------------------------------------------------------------------------------------------|---------------------------------|--------------------------|-------------------------------|------------------------------------------------------------------------------------------------------------------------------------------|--|
| D