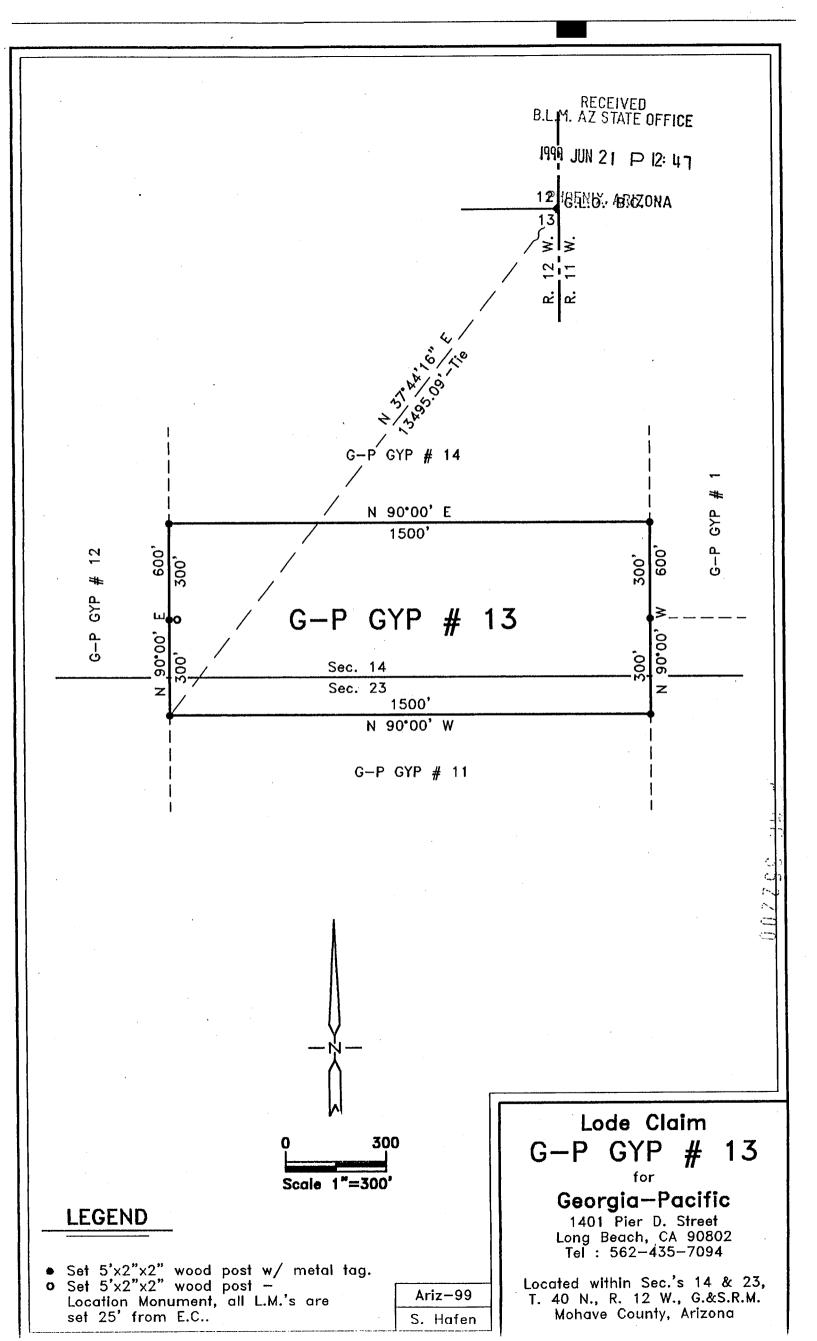

|       |
| he work of location<br>ocated by:<br>EORGIA-PACI                       | consisted o      |                         |                 | . 27-201 through A.R.S. 27-210, inclusiv                                                           |       |
| he work of location<br>ocated by:<br>EORGIA-PACI<br>401 Pier D. Street | consisted o      |                         |                 | . 27-201 through A.R.S. 27-210, inclusiv                                                           | e.    |
|                                                                        | consisted of FIC |                         |                 | . 27-201 through A.R.S. 27-210, inclusiv                                                           |       |



RECEIVED B.L.M. AZ STATE OFFIC

1999 JUN 21 P 12: 4

| The undersigned  | ed, having com                    | plied with the requireme<br>ations of the State of Ari | ents of Title 3 | 0, United States Code, Section 30, and the May 25, 1999 locate locate |
|------------------|-----------------------------------|--------------------------------------------------------|-----------------|-----------------------------------------------------------------------|
| TOOUL INTIDA CAD | FOITIN MITO TANK                  |                                                        |                 | upon a valuable mineral deposit containing                            |
| Grann            | and other l                       | ocateable minerals in a s                              | zein or lode    | s