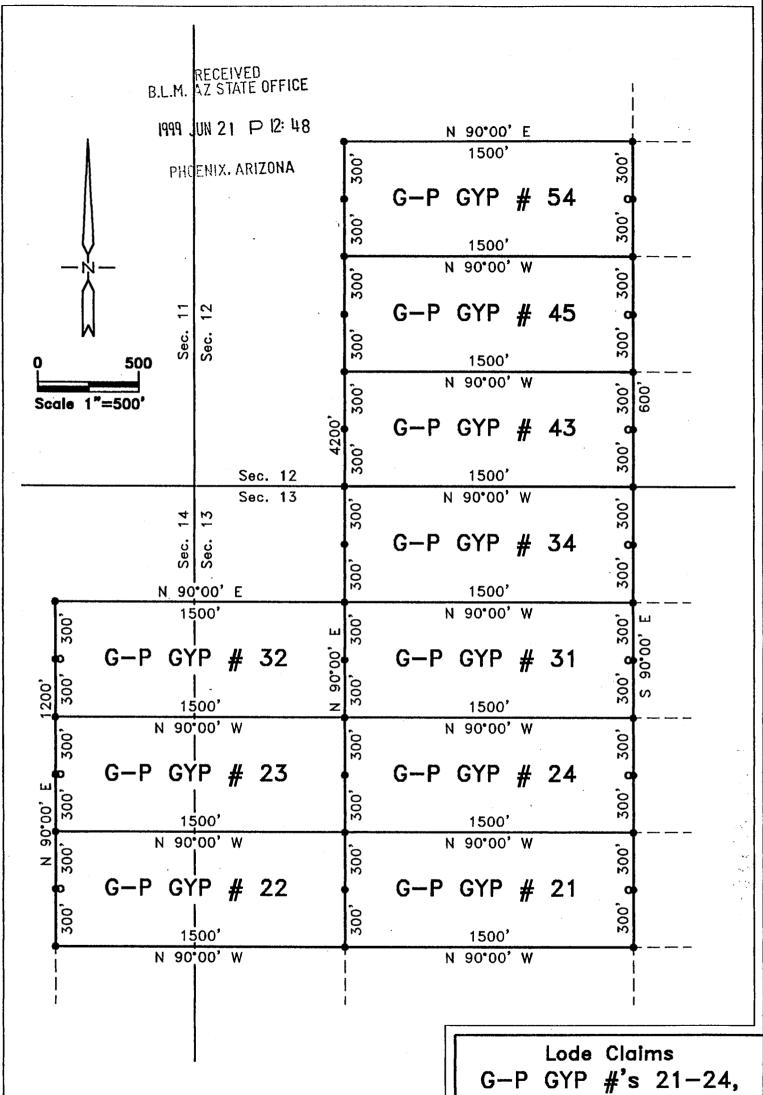

|                                                                                 |                                                   |                                                                                                                                                                                          |
| GEORGIA-PA<br>1401 Pier D. St<br>Long Beach, CA<br>Tel: 562-435-7<br>Contact: Bob S | reet<br>A 90802<br>1094                                       | .1.0                                                                            |                                                   |                                                                                                                                                                                          |



- Set 5'x2"x2" wood post w/ metal tag.
  Set 5'x2"x2" wood post -Location Monument, all L.M.'s are set 25' from E.C..

Ariz-99 S. Hafen 31-32, 34, 43, 45, 54

#### Georgia-Pacific

1401 Pier D. Street Long Beach, CA 90802 Tel: 562-435-7094

Located within Sec.'s 13 & 14, T. 40 N., R. 12 W., G.&S.R.M. Mohave County, Arizona

B.L.M. AZ STATE OFFICE

1999 JUN 21 P 12: 48

| local laws, cus this theG Gypsum District, Mohav                             | toms and regulating toms and regulation and other local tomaths. | ons of the State of ArLODE MINI ateable minerals in a v f Arizona, being locat | izona, did on<br>NG CLAIM u<br>vein, or lode, | O, United States Code, Section 30, and the  May 27, 1999 THIX. AREATONA  upon a valuable mineral deposit containing situated in the Mining  s 13 & 14