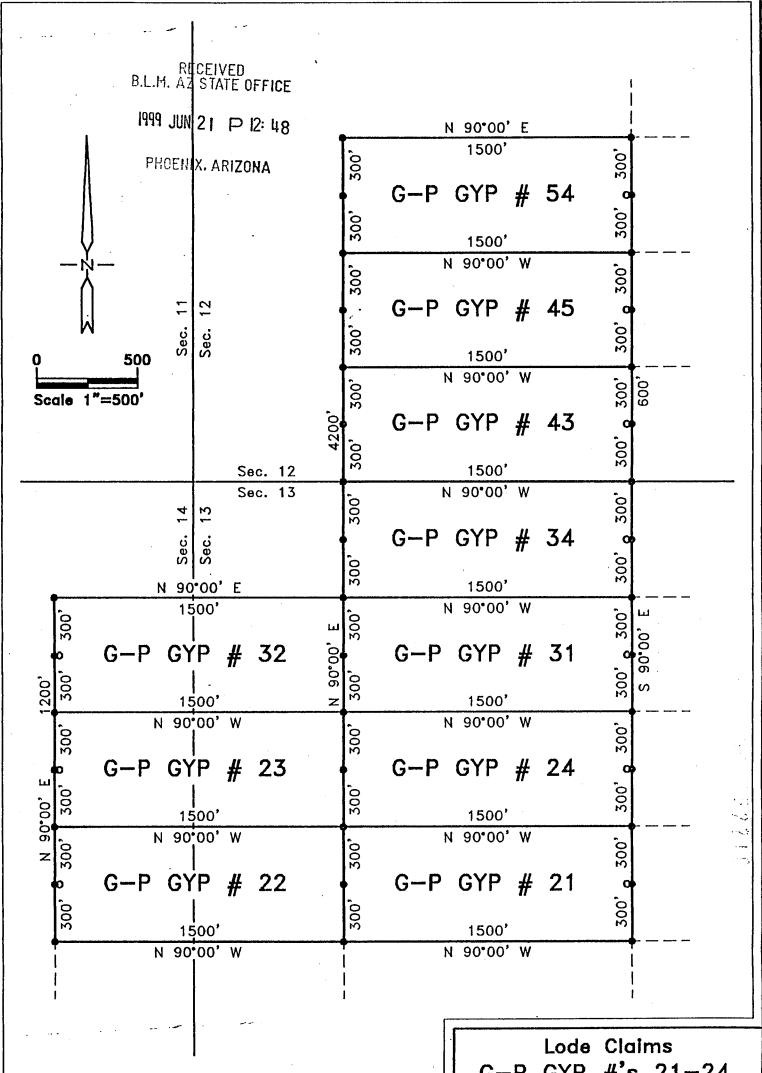

|                                                                                |                                               |                                                                                                                                                                                    |
| GEORGIA-1<br>1401 Pier D. 1<br>Long Beach, 0<br>Tel: 562-435<br>Contact: Bob | Street<br>CA 90802<br>-7094                                      |                                                                                |                                               |                                                                                                                                                                                    |



Set 5'x2"x2" wood post w/ metal tag. Set 5'x2"x2" wood post — Location Monument, all L.M.'s are set 25' from E.C..

Ariz-99 S. Hafen

G-P GYP #'s 21-24, 31-32, 34, 43, 45, 54

#### Georgia-Pacific

1401 Pier D. Street Long Beach, CA 90802 Tel: 562-435-7094

Located within Sec.'s 13 & 14, T. 40 N., R. 12 W., G.&S.R.M. Mohave County, Arizona

B.L.M. AZ STATE OFFICE

1999 JUN 21 P 12: 48

| Gypsum                                                                             | P GYP No. 24 and other lo                 | ations of the State of Ari<br>LODE MINII<br>ocateable minerals in a v | izona, did on .<br>NG CLAIM u<br>vein, or lode, s | 0, United States Code, Section 30, and the  May 27, 1999 CENIX. APPLINA  upon a valuable mineral deposit containing situated in the Unknown Mining |
|----