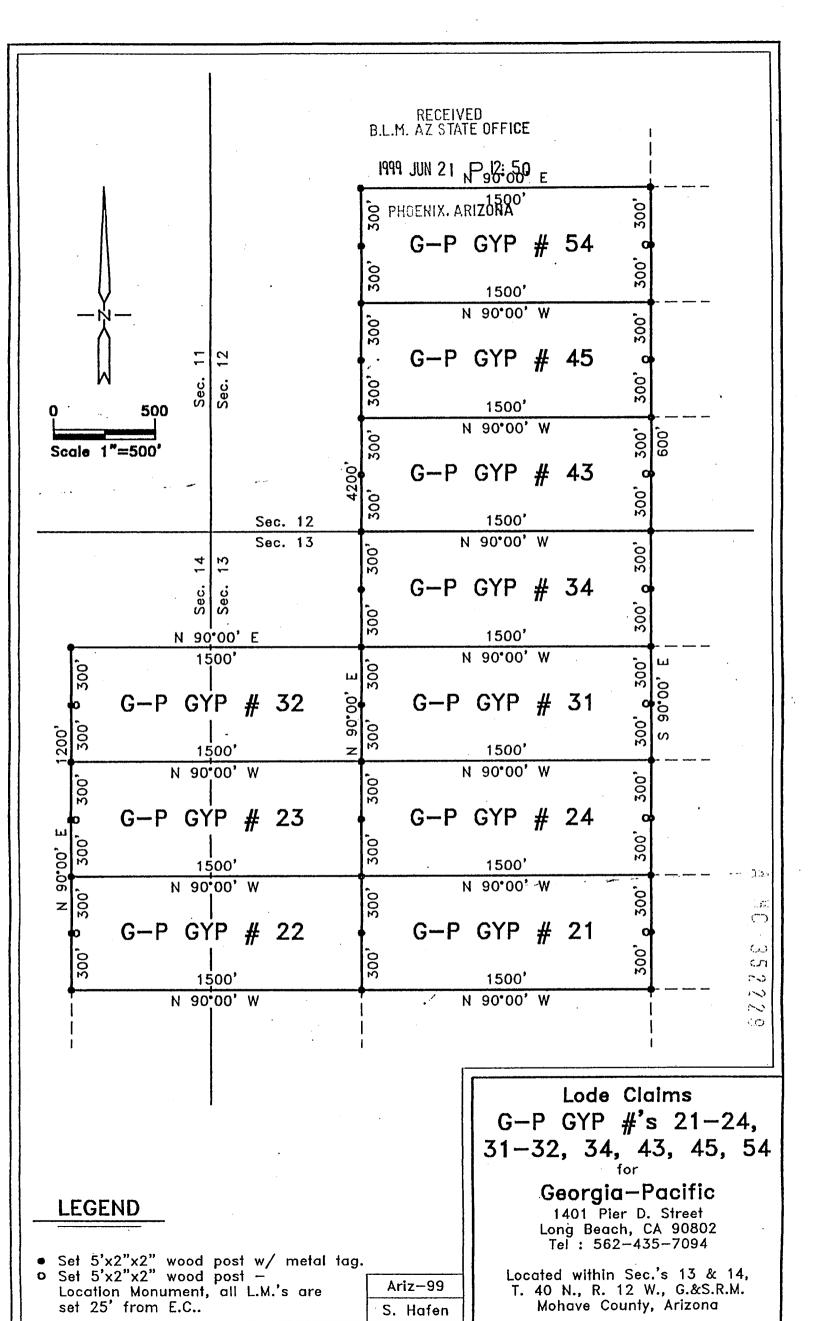

|
| i nence        |                  |                       |                |                                                                                            |
|                |                  | a distance of         | 600            | feet to Corner No. 4;                                                                      |
| Thence         | North            |                       |                | feet to Corner No. 4; feet to Corner No. 1.                                                |

The work of location consisted of making a map as provided in A.R.S. 27-201 through A.R.S. 27-210, inclusive.

#### Located by:

#### **GEORGIA-PACIFIC**

1401 Pier D. Street Long Beach, CA 90802 Tel: 562-435-7094

Contact: Bob Shajary



# CERTIFICATE OF LOCATION RECEIVED (Lode Mining Claim) RECEIVED RECEIVED RECEIVED 1999 JUN 21 P 12: 50

| local laws, customs and regulation this the <u>G-P GYP No. 45</u> | s of the State of Ai LODE MINI | rizona, did on<br>NG CLAIM upon       | a valuable mineral deposit containing                                 |
|-------------------------------------------------------------------|--------------------------------|---------------------------------------|-----------------------------------------------------------------------|
| District Mohave County State of                                   | Arizona being loc              | vein, or lode, situated in Section 13 | ated in the <u>Unknown</u> Mining 2, Township 40 North, Range 12 West |
| Gila and Salt River Meridian.