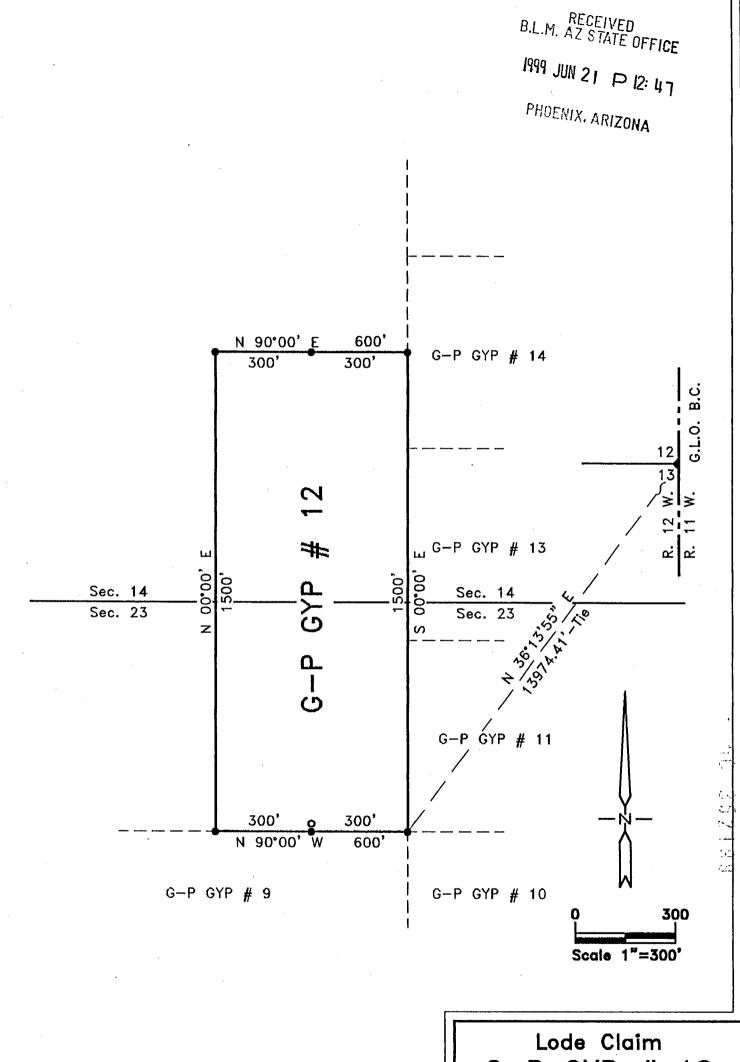

|                                                                                                                                                                                                     |
| GEORGIA-PACIFIC<br>1401 Pier D. Street                                                          |                                                                                         |                                                                |                                                                                                                                                                                                     |

Spencer W. Hafen, Agent

Long Beach, CA 90802 Tel: 562-435-7094 Contact: Bob Shajary



- Set 5'x2"x2" wood post w/ metal tag. Set 5'x2"x2" wood post Location Monument, all L.M.'s are set 25' from E.C..

Ariz-99 S. Hafen

#### G-P GYP # 12 for

#### Georgia-Pacific

1401 Pier D. Street Long Beach, CA 90802 Tel: 562-435-7094

Located within Sec.'s 14 & 23, T. 40 N., R. 12 W., G.&S.R.M. Mohave County, Arizona

RECEIVED B.L.M. AZ STA E OFFIC

### CERTIFICATE OF LOCATION

(Lode Mining Claim)

1999 JUN 21 12: 4

| his the G-P G                                                          | YP No. 13        | LODE MIN                | ING CLAIM 1     | May 25, 1999 locate upon a valuable mineral deposit containin situated in the <u>Unknown</u> Minim | ~ 111 |
|------------------------------------------------------------------------|------------------|-------------------------|-------