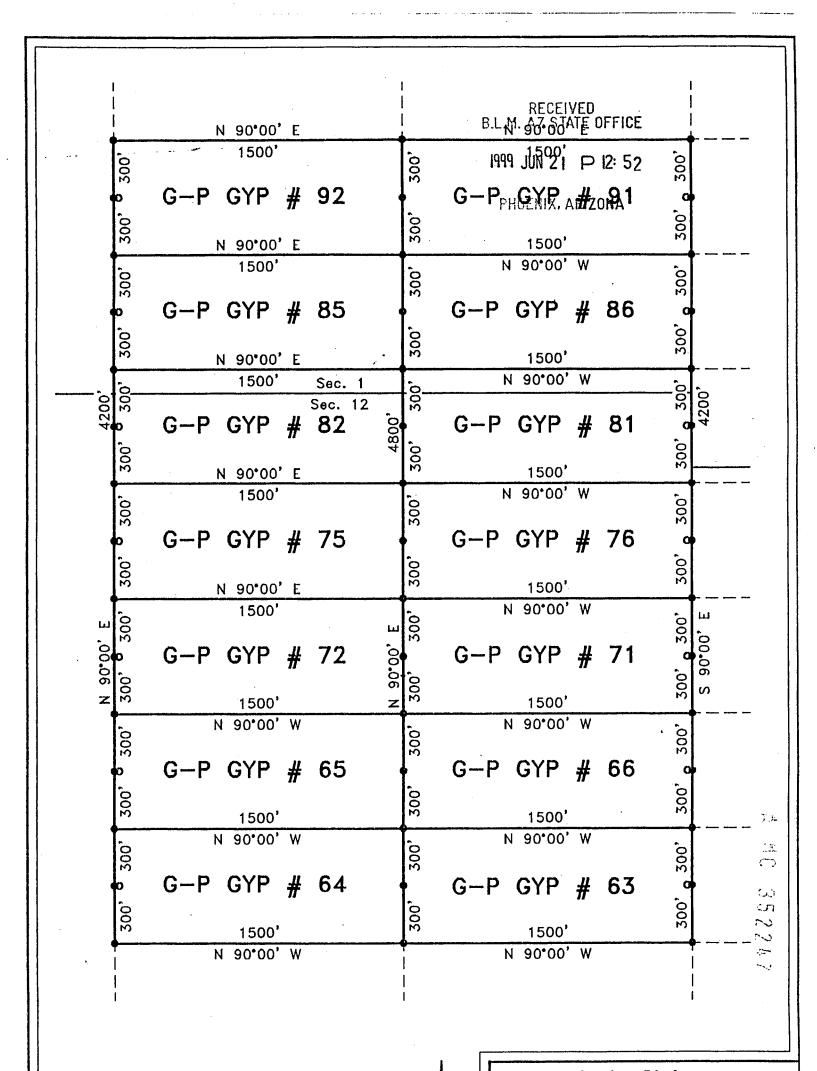

den Po       | osts            |                                                                  |
|                  |                     |                          |                 |                                                                  |
|                  |                     |                          |                 |                                                                  |
|                  |                     |                          |                 |                                                                  |

The work of location consisted of making a map as provided in A.R.S. 27-201 through A.R.S. 27-210, inclusive.

## Located by:

## **GEORGIA-PACIFIC**

1401 Pier D. Street

Long Beach, CA 90802

Tel: 562-435-7094 Contact: Bob Shajary





Location Monument, all L.M.'s are set 25' from E.C..

Ariz-99 S. Hafen

Lode Claims G-P GYP #'s 63-66, 71-72,75-76,81-82, 85-86,91-97

## Georgia-Pacific

1401 Pier D. Street Long Beach, CA 90802 Tel: 562-435-7094 Located within Sec.'s 1 & 12, T. 40 N., R. 12 W., G.&S.R.M. Mohave County, Arizona

# CERTIFICATE OF LOCATION.M. AZ STATE OFFICE

(Lode Mining Claim)

1999 JUN 21 P 12: 52

| and other loo<br>we County, State<br>Liver Meridian.