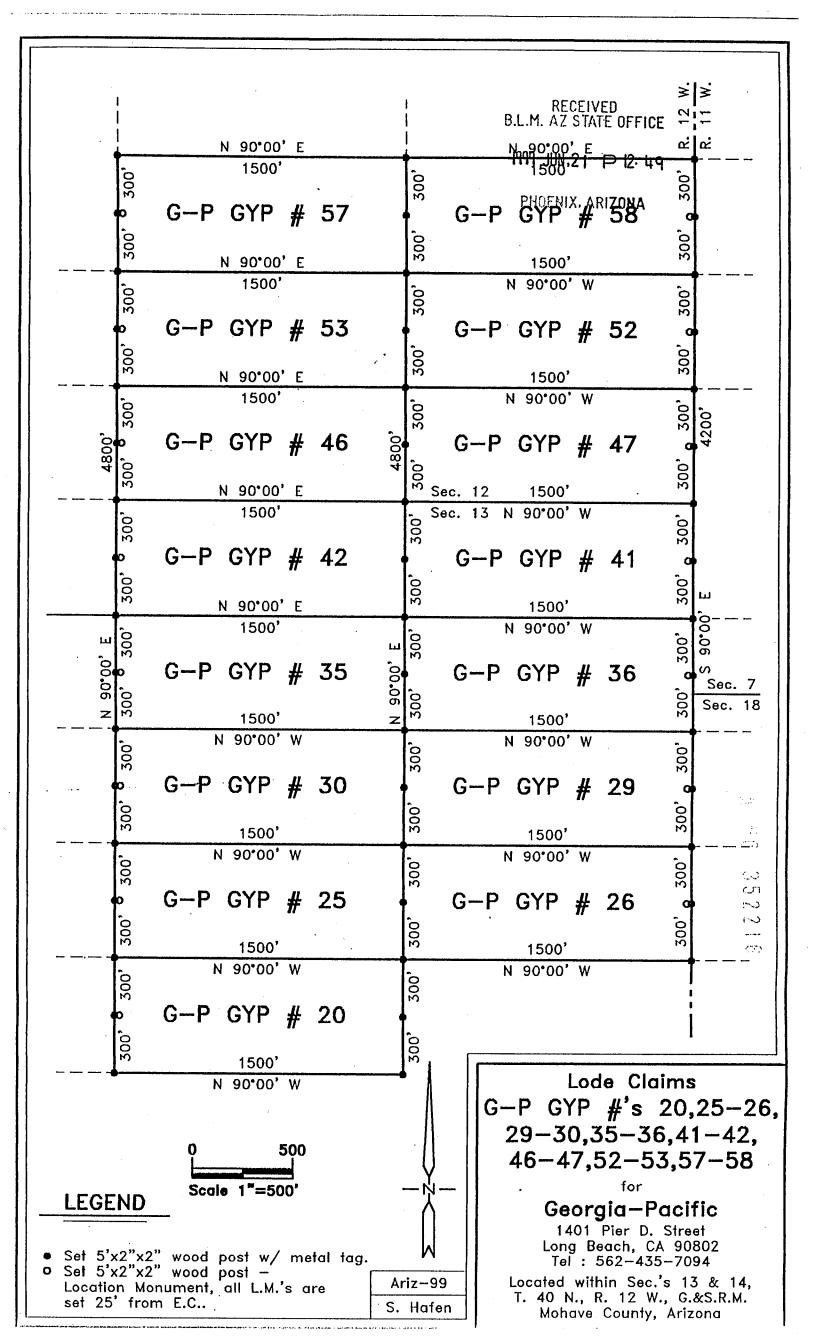

|                                                                                         |                            |                |                                                |  |  |  |
| The work of lo   | cation consisted                                                                        | of making a map as prov    | rided in A.R.S | S. 27-201 through A.R.S. 27-210, inclusive.    |  |  |  |
|                  |                                                                                         |                            |                |                                                |  |  |  |

#### **GEORGIA-PACIFIC**

Located by:

1401 Pier D. Street Long Beach, CA 90802

Tel: 562-435-7094 Contact: Bob Shajary

Spencer W. Hafen, Agent

A ML 357216



RECEIVED B.L.M. AZ STATE OFFICE

## CERTIFICATE OF LOCATION (Lode Mining Claim)

1999 JUN 21 🖯 12: 4¢

| The Location Monument, upon with a copy of this Notice is posted, is situated                                                                                                                                                                                          | local laws, cust this theG | toms and regule -P GYP No. 30 and other lever County, Sta | ations of the State of Ar  LODE MINI ocateable minerals in a value of Arizona, being loc | izona, did or<br>NG CLAIM<br>vein, or lode | May 27, 1999 locate upon a valuable mineral deposit containing situated in the Unknown Mining on 13, Township 40 North, Range 12 West |
|------------------------------------------------------------------