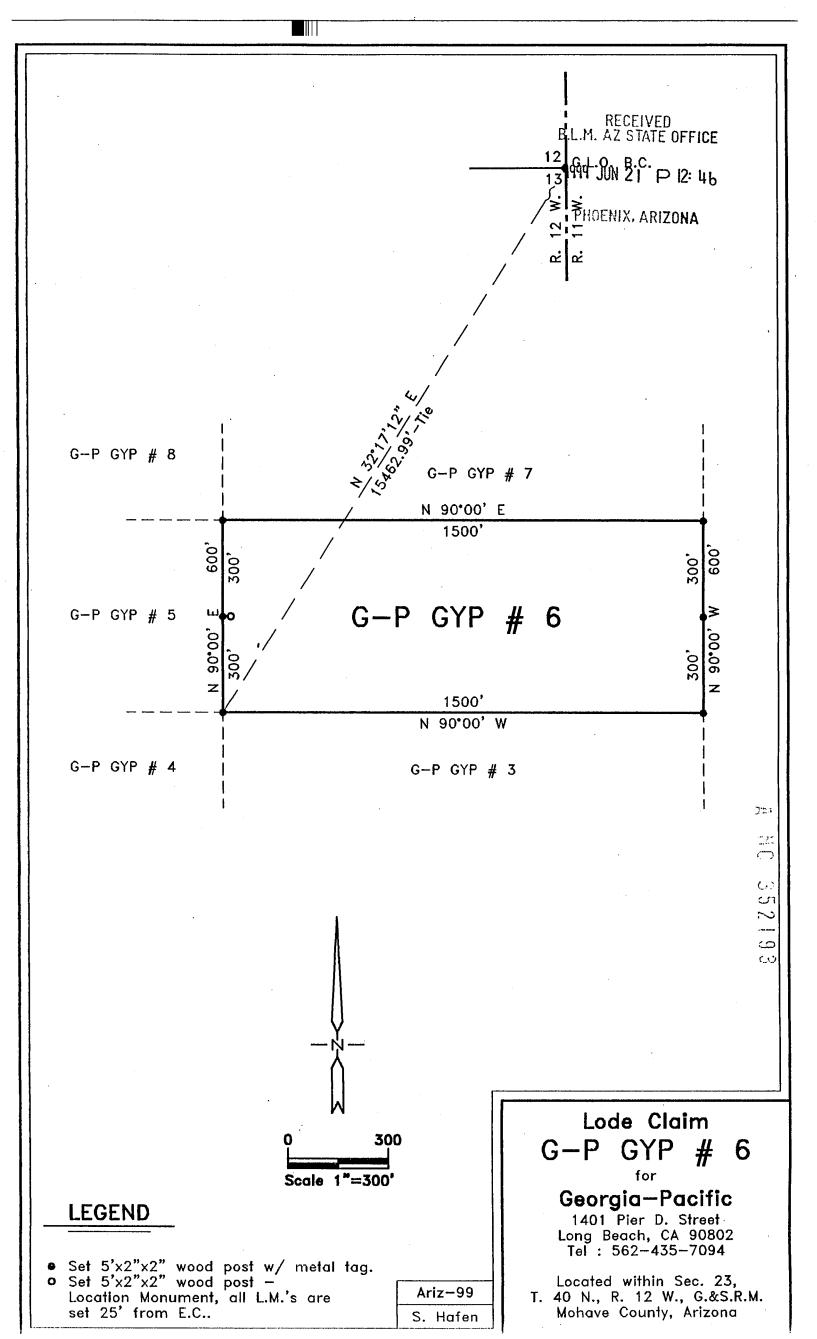

long the course of the vein, 300 feet on each side of the centerline of the vein, together with all dips, spurs, angles and variations. Beginning at the <u>NE</u> corner of this claim: Corner 1 of this Claim feet to Corner No. 2; Thence South a distance of \_\_\_\_\_ West a distance of 1500 feet to Corner No. 3; Thence \_\_\_\_ 600 feet to Corner No. 4; Thence North a distance of \_\_\_\_ 1500 \_\_\_\_\_ feet to Corner No. 1. East a distance of \_\_\_\_\_ Thence \_\_\_\_ All corners are marked with 5'x2"x2" Wooden Posts

The work of location consisted of making a map as provided in A.R.S. 27-201 through A.R.S. 27-210, inclusive.

#### Located by:

#### **GEORGIA-PACIFIC**

1401 Pier D. Street Long Beach, CA 90802 Tel: 562-435-7094

Contact: Bob Shajary

Spencer W. Hafen, Agent

# HC 3521



#### RECEIVED B.L.M. AZ STATE OFFICE

### CERTIFICATE OF LOCATION (Lode Mining Claim)

1999 JUN 21 P 12: 46

The work of location consisted of making a map as provided in A.R.S. 27-201 through A.R.S. 27-210, inclusive.

Located by:

**GEORGIA-PACIFIC** 

1401 Pier D. Street Long Beach, CA 90802 Tel: 562-435-7094

Contact : Bob Shajary



#### RECEIVED B.L.M. AZ STATE OFFI**CE**

## CERTIFICATE OF LOCATION (Lode Mining Claim)

1999 JUN 21 P 12: 46

| local laws, customs and rethis the G-P GYP I                                                                | egulations of the State of Ar<br>No. 8 LODE MINI<br>her locateable minerals in a<br>, State of Arizona, being loc | rizona, did on .<br>NG CLAIM u<br>vein, or lode, : | 0, United States Code; Section 30, and the May 25, 1999 locate up