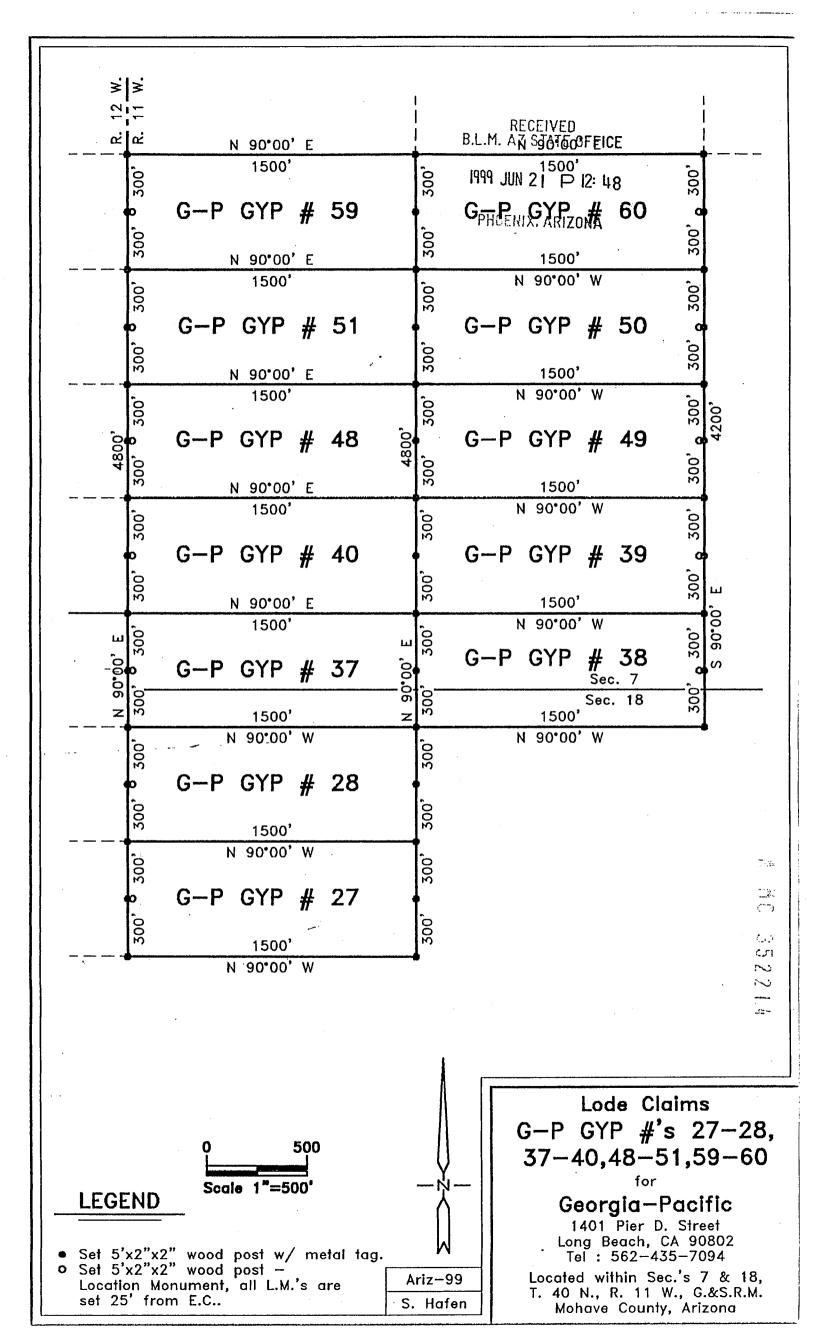

|                                                       |                                                                                                                                                                               |  |
| $\mathscr{L}$                                                                                                                                                                        | 7. 11                                                      |                                                    |                                                       |                                                                                                                                                                               |  |



RECEIVED B.L.M. AZ STATE OFFICE

1999 JUN 21 P 12: 48

| local laws, custo<br>this the G                                               | oms and regulation in the company of the community of the community of the community of the county, State of the county, State of the county, State of the county, State of the county o | ons of the State of Ari<br>LODE MINII<br>teable minerals in a v | zona, did on<br>NG CLAIM upo<br>vein, or lode, sit | United States Code, Section 30, and the  May 31, 1999 HOENIX. 108470NA on a valuable mineral deposit containing uated in theUnknown Mining 18, Township 40 North, Range 11 West |
|-------------------------------------------------------------------------------|------------------------------------------------------------------------------------------------