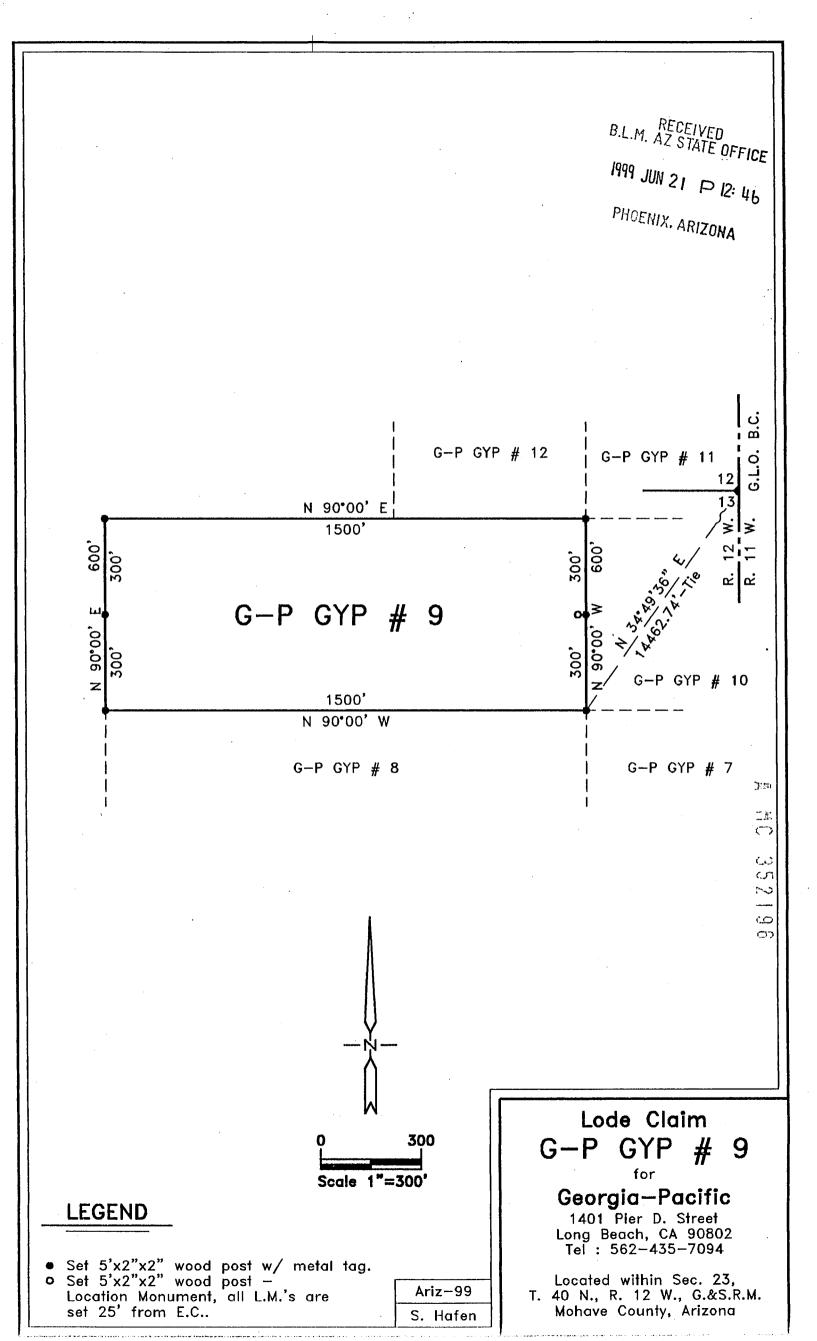

ated \_\_\_\_\_ feet in an Easterly direction, and \_\_\_\_1475 feet in a Westerly direction along the course of the vein, 300 feet on each side of the centerline of the vein, together with all dips, spurs, angles and variations. Beginning at the NE corner of this claim: Corner 1 of this Claim Thence South a distance of feet to Corner No. 2: West a distance of \_\_\_\_\_ Thence \_\_\_\_ 1500 feet to Corner No. 3; Thence North a distance of 600 feet to Corner No. 4; Thence East a distance of feet to Corner No. 1. All corners are marked with 5'x2"x2" Wooden Posts

The work of location consisted of making a map as provided in A.R.S. 27-201 through A.R.S. 27-210, inclusive.

Located by:

#### **GEORGIA-PACIFIC**

1401 Pier D. Street Long Beach, CA 90802 Tel: 562-435-7094 Contact: Bob Shajary



# CERTIFICATE OF LOCATION (Lode Mining Claim)

RECEIVED B.L.M. AZ STATE OFFICE

1999 JUN 21 P 12: 46

| The undersigned, having complied with the requirements local laws, customs and regulations of the State of Arizon this the G-P GYP No. 10 LODE MINING and other locateable minerals in a vein District, Mohave County, State of Arizona, being located Gila and Salt River Meridian. | CLAIM upon a valuable mineral deposit containing or lode, situated in the <u>Unknown</u> Mining |
|--------------------------------------------------------------------------------------------------------------------------------------------------------------------------------------------------------------------------------------------------------------------------------------|-------------------------------------