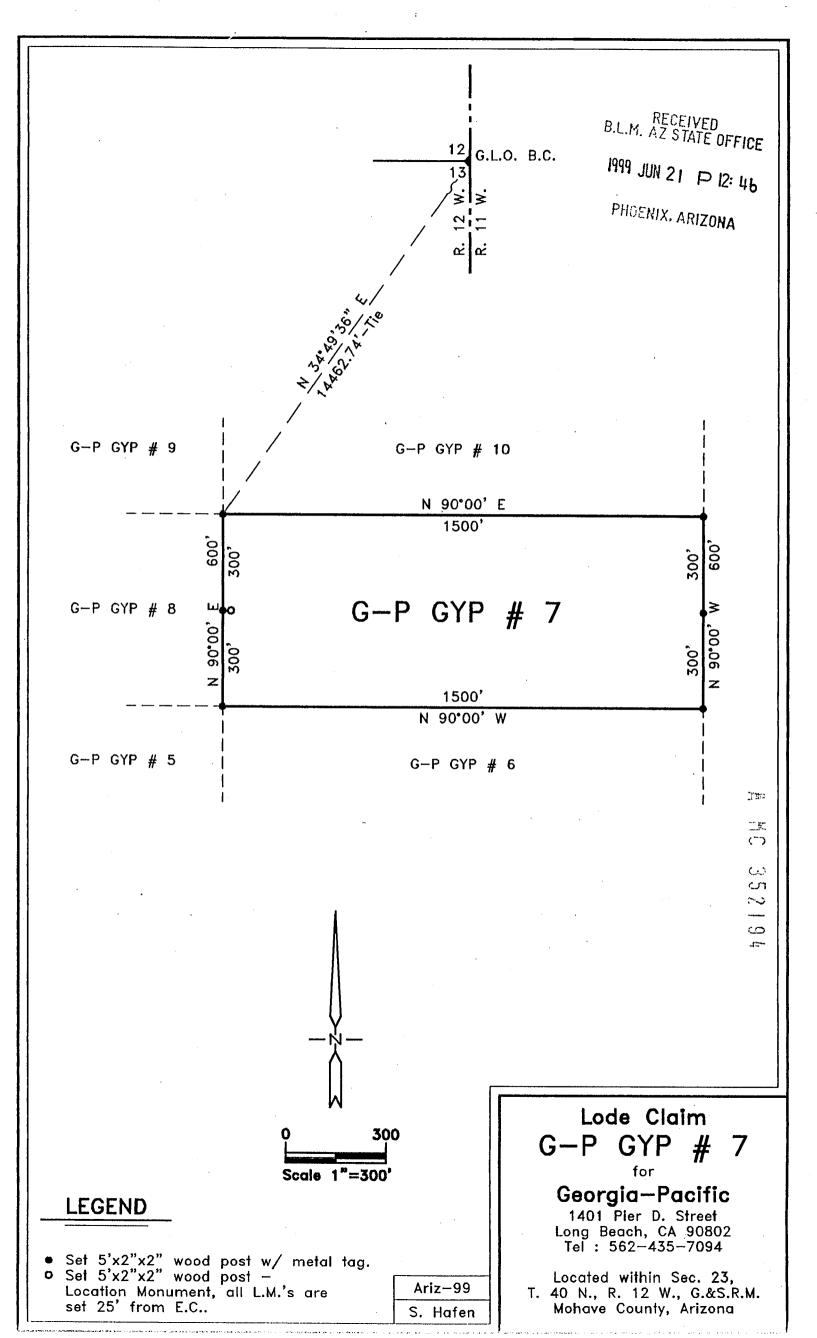

o Corner No. 4; Thence North a distance of \_\_\_\_ 1500 \_\_\_\_\_ feet to Corner No. 1. East a distance of \_\_\_\_\_ Thence \_\_\_\_ All corners are marked with 5'x2"x2" Wooden Posts

The work of location consisted of making a map as provided in A.R.S. 27-201 through A.R.S. 27-210, inclusive.

#### Located by:

#### **GEORGIA-PACIFIC**

1401 Pier D. Street Long Beach, CA 90802 Tel: 562-435-7094

Contact: Bob Shajary

Spencer W. Hafen, Agent

# HC 3521



#### RECEIVED B.L.M. AZ STATE OFFICE

### CERTIFICATE OF LOCATION (Lode Mining Claim)

1999 JUN 21 P 12: 46

The work of location consisted of making a map as provided in A.R.S. 27-201 through A.R.S. 27-210, inclusive.

Located by:

**GEORGIA-PACIFIC** 

1401 Pier D. Street Long Beach, CA 90802 Tel: 562-435-7094

Contact : Bob Shajary



#### RECEIVED B.L.M. AZ STATE OFFI**CE**

## CERTIFICATE OF LOCATION (Lode Mining Claim)

1999 JUN 21 P 12: 46

| local laws, customs and rethis the G-P GYP I                                                                | egulations of the State of Ar<br>No. 8 LODE MINI<br>her locateable minerals in a<br>, State of Arizona, being loc | rizona, did on .<br>NG CLAIM u<br>vein, or lode, : | 0, United States Code; Section 30, and the May 25, 1999 locate upon a valuable mineral deposit containing situated in the Unknown Mining on 23, Township 40 North, Range 12 West |
|-------------------------------------------------------------------------------------------------------------|-------------------------------------------------------------------------------------------------------------------