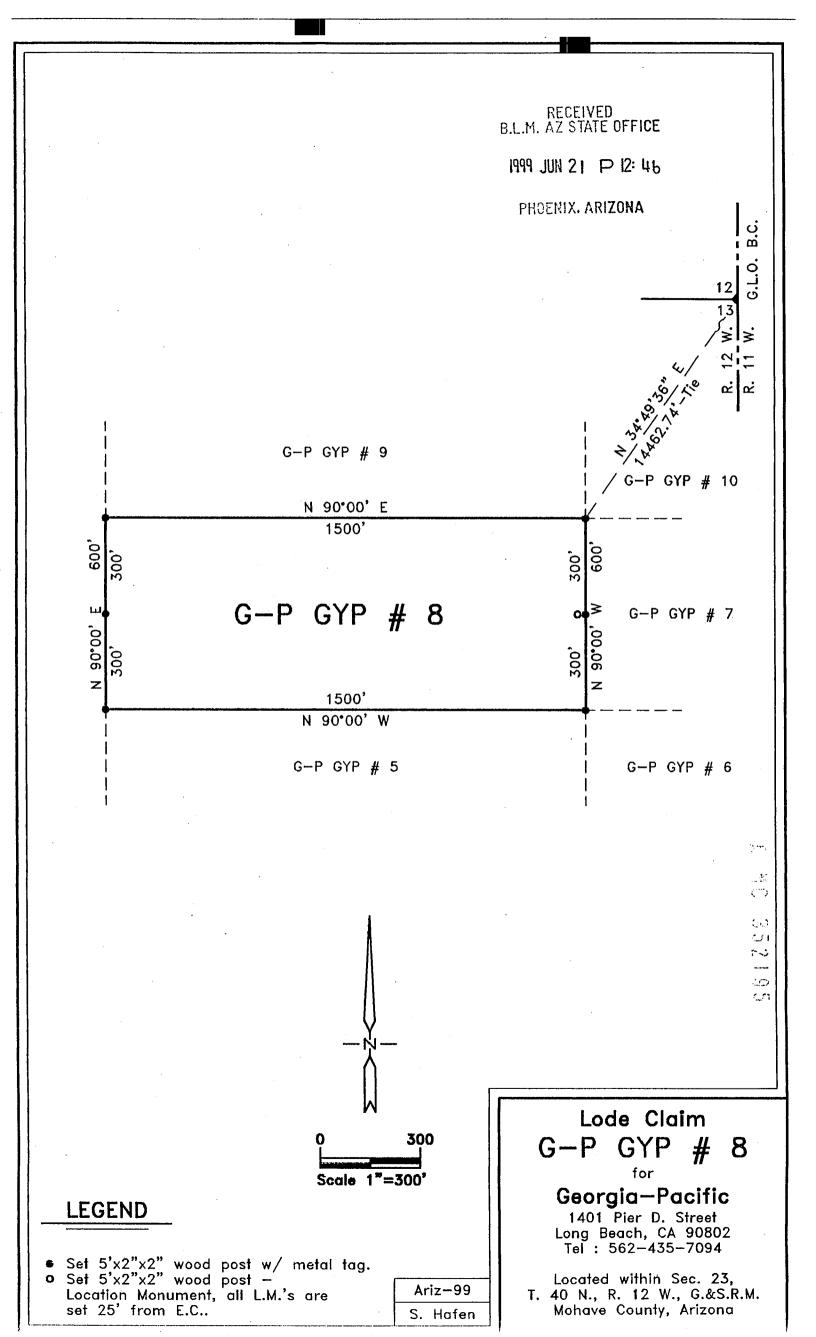

|                                                    |                                                                                                                                                                                  |
| GEORGIA-PACIFIC<br>1401 Pier D. Street<br>Long Beach, CA 90802<br>Tel: 562-435-7094<br>Contact: Bob Shajary |                                                                                                                   |                                                    |                                                                                                                                                                                  |



99 JUN 21 POPFIC

### CERTIFICATE OF LOCATION (Lode Mining Claim)

The undersigned, having complied with the requirements of Title 30, United States Code, Section 30, and the local laws, customs and regulations of the State of Arizona, did on May 25, 1999 locate this the G-P GYP No. 9 LODE MINING CLAIM upon a valuable mineral deposit containing Gypsum and other locateable minerals in a vein, or lode, situated in the Unknown Mining District, Mohave County, State of Arizona, being located in Section 23, Township 40 North, Range 12 West Gila and Salt River Meridian. The Location Monument, upon with a copy of this Notice is posted, is situated \_\_\_\_\_ feet in an Easterly direction, and \_\_\_\_1475 feet in a Westerly direction along the course of the vein, 300 feet on each side of the cen