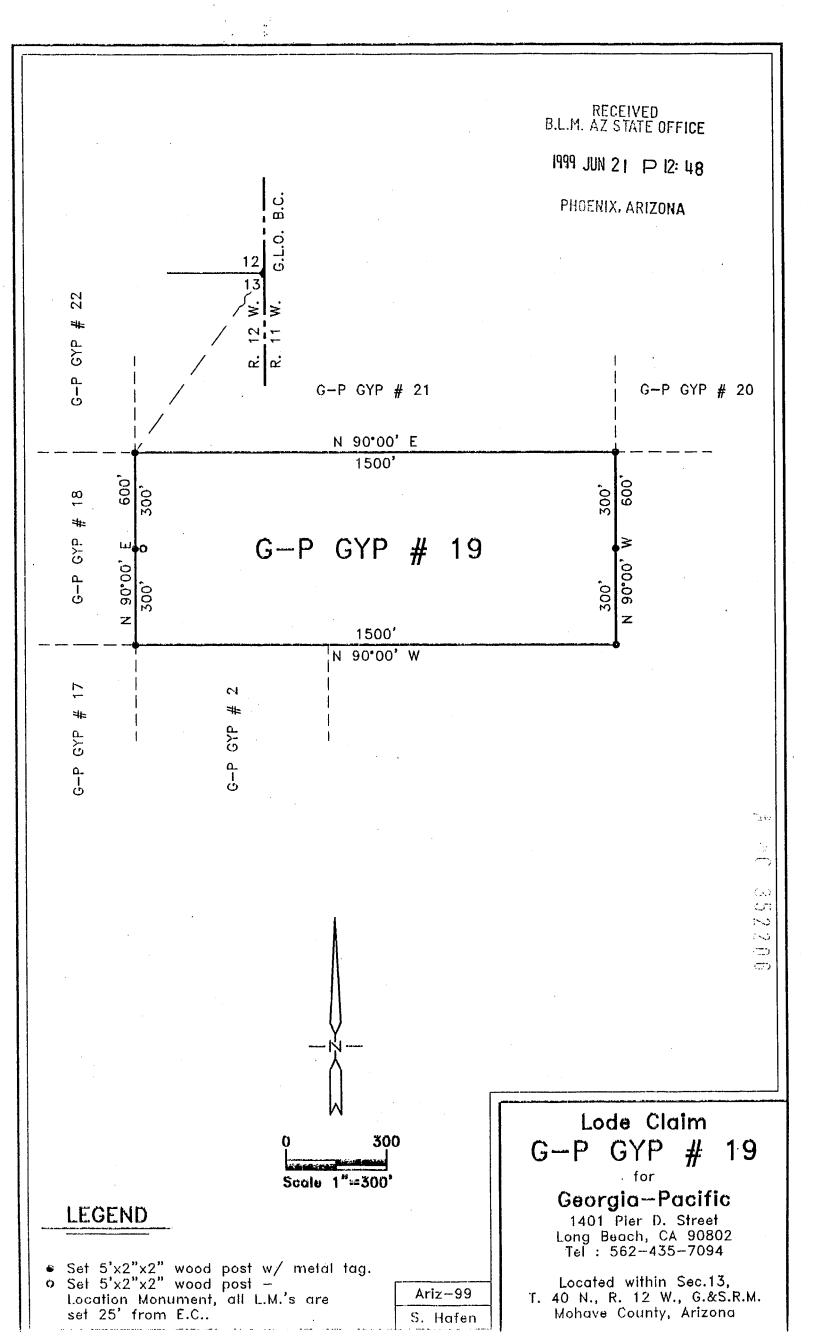

. 2; feet to Corner No. 3; feet to Corner No. 4;                              |
| Thence Thence Thence Thence | South West North East  | a distance of a distance of a distance of a distance of | 600<br>1500<br>600<br>1500 | feet to Corner No. 2; feet to Corner No. 3; feet to Corner No. 4;                              |
| Thence Thence Thence Thence | South West North East  | a distance ofa distance ofa distance ofa                | 600<br>1500<br>600<br>1500 | feet to Corner No. 2; feet to Corner No. 3; feet to Corner No. 4;                              |

The work of location consisted of making a map as provided in A.R.S. 27-201 through A.R.S. 27-210, inclusive.

#### Located by:

#### **GEORGIA-PACIFIC**

1401 Pier D. Street Long Beach, CA 90802

Tel: 562-435-7094 Contact: Bob Shajary



#### RECEIVED B.L.M. AZ STATE OFFICE

## CERTIFICATE OF LOCATION (Lode Mining Claim)

1999 JUN 21 P 12: 48

| local laws, cus | toms and regulate-P GYP No. 20 | tions of the State of A | rizona, did on<br>NG CLAIM u | 0, United States Codp.; Section 30 Paid that  May 27, 1999 locate  upon a valuable mineral deposit containing situated in the <u>Unknown</u> Mining |
|-----------------|--------------------------------|-------------------------|------------------------------|-----------------------------------------------------------------------------------------------------------------------------------------------------|
| District, Moha  | ive County, State              | e of Arizona, being lo  | ated in Sectio               | n 13, Township 40 North, Range 12 West