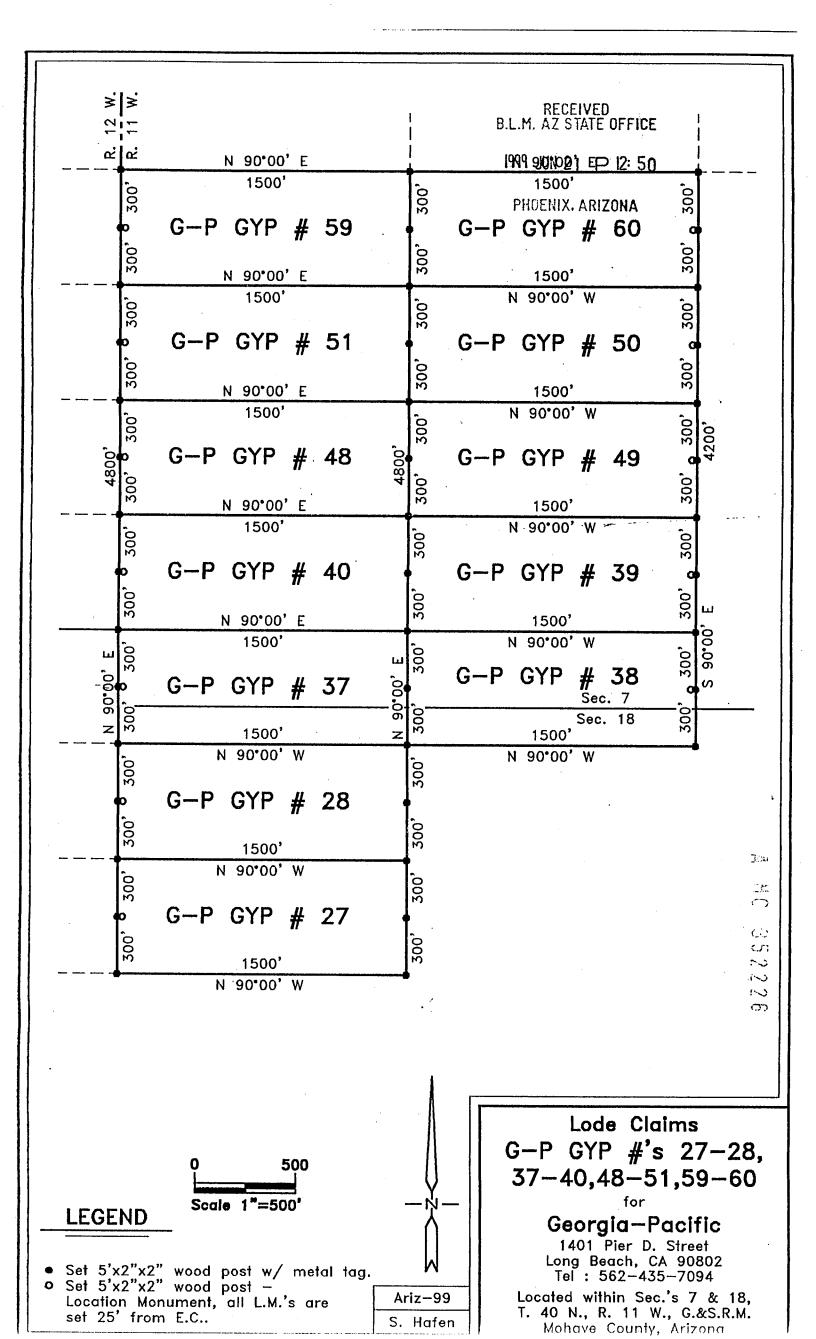

|                                                                              |                                               |                                                                                                                                                                                       |
| . /                                       |                                                             |                                                                              |                                               |                                                                                                                                                                                       |

Spencer W. Hafen, Agent

352226



# RECEIVED CERTIFICATE OF LOCATION. AZ STATE OFFICE (Lode Mining Claim)

1999 JUN 21 P 12: 50

| local laws, customs and regulat this the <u>G-P GYP No. 41</u> Gypsum and other loc     | ions of the State of Ar<br>LODE MINI<br>cateable minerals in a | izona, did on _<br>NG CLAIM upo<br>vein, or lode, sit | United States Code, Section 30, and the May 31, 1999 RIZUNA locate on a valuable mineral deposit containing tuated in the Mining 12, Township 40 North, Range 12 West |
|-----------------------------------------------------------------------------------------|----------------------------------------------------------------|-------------------------------------------------------|--------------------------------------------------------------------------------------------------------------