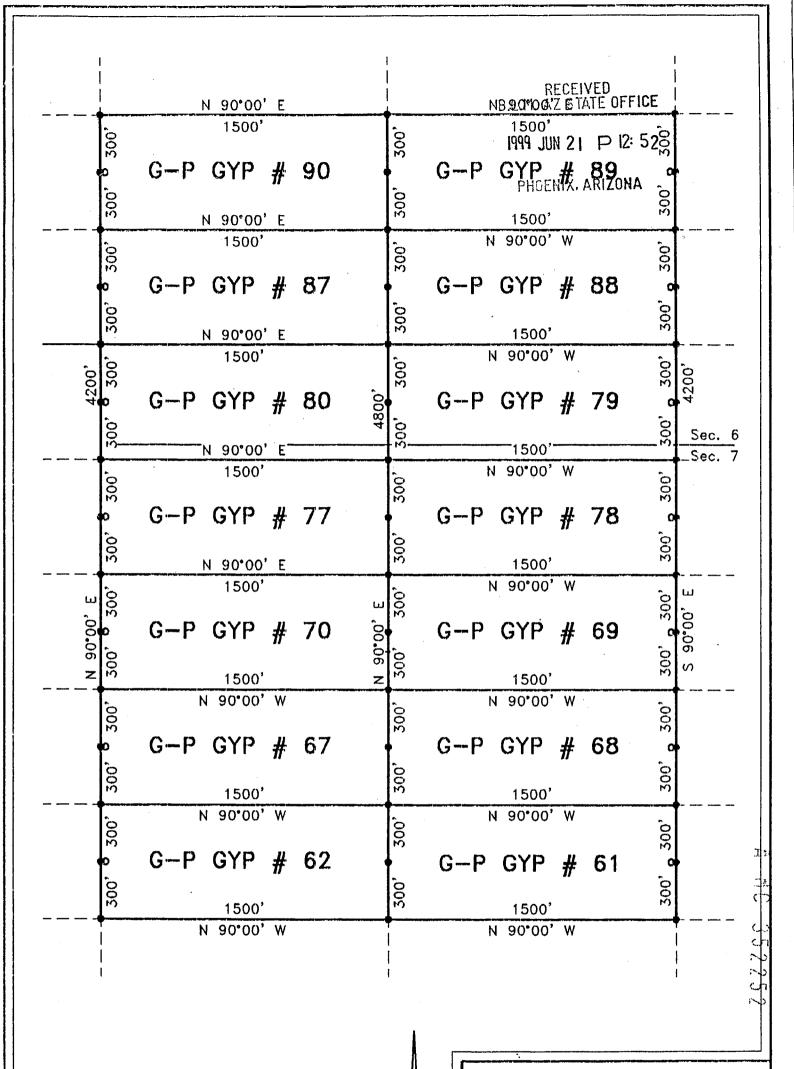

|                   |                            |                  |                                               |
|                   |                   | •                          |                  |                                               |
|                   |                   |                            |                  |                                               |
|                   |                   |                            |                  |                                               |

The work of location consisted of making a map as provided in A.R.S. 27-201 through A.R.S. 27-210, inclusive.

#### Located by:

#### **GEORGIA-PACIFIC**

1401 Pier D. Street

Long Beach, CA 90802

Tel: 562-435-7094

Contact: Bob Shajary

Spencer W. Hafen, Agent





set 25' from E.C..

S. Hafen

Lode Claims G-P GYP #'s 61-62, 67-70,77-80,87-90

#### Georgia-Pacific

1401 Pier D. Street Long Beach, CA 90802 Tel: 562-435-7094

Located within Sec.'s 6 & 7, T. 40 N., R. 11 W., G.&S.R.M. Mohave County, Arizona

## CERTIFICATE OF LOCATION L.M. AZ STATE OFFICE (Lode Mining Claim)

1999 JUN 21 P 12: 52

| is theC                                                              | G-P GYP No. 70 and other love County, State of | <u>0</u> LODE MINI<br>cateable minerals in a | NG CLAIM u<br>vein, or lode, : | 0, United States Code, Section 30, and the May 31, 1999. ARIZUN locate upon a valuable mineral deposit containing situated in the <u>Unknown</u> Mining, Township 40 North, Range 11 West Gill |
|----------------------------------------------------------------