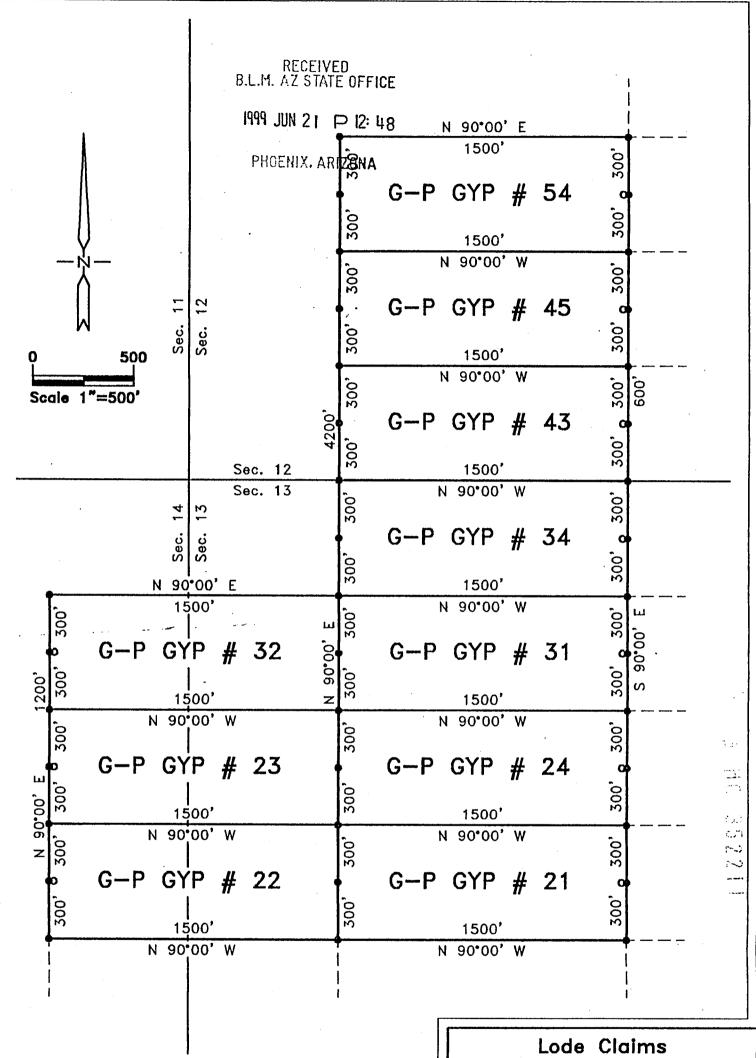

by:  GEORGIA-PA  401 Pier D. St  Long Beach, CA  Fel: 562-435-7            | <b>ACIFIC</b><br>treet<br>A 90802<br>7094 | of making a map as prov                                               | ided in A.R.S.                                    | . 27-201 through A.R.S. 27-210, inclusive                                                                                                          |
| GEORGIA-PA<br>401 Pier D. St<br>Long Beach, C.<br>Tel: 562-435-7<br>Contact: Bob S | <b>ACIFIC</b><br>treet<br>A 90802<br>7094 |                                                                       | ided in A.R.S.                                    | . 27-201 through A.R.S. 27-210, inclusive                                                                                                          |



Set 5'x2"x2" wood post w/ metal tag. Set 5'x2"x2" wood post — Location Monument, all L.M.'s are set 25' from E.C..

Ariz-99 S. Hafen

G-P GYP #'s 21-24, 31-32, 34, 43, 45, 54

#### Georgia-Pacific

1401 Pier D. Street Long Beach, CA 90802 Tel: 562-435-7094

Located within Sec.'s 13 & 14, T. 40 N., R. 12 W., G.&S.R.M. Mohave County, Arizona

# CERTIFICATE OF LOCATION RECEIVED (Lode Mining Claim) RECEIVED RECEIVED

ode Mining Claim) 1999 JUN 21 P 12: 48

| ocal laws, custo<br>his the <u>G-l</u><br><u>Gypsum</u>                             | oms and regulat P GYP No. 25 and other loce County, State | tions of the State of Ari<br>LODE MINII<br>cateable minerals in a v | izona, did on<br>NG CLAIM u<br>vein, or lode, | 0, United States Gode, Section 30, and the  May 27, 1999 Rection 30, and th