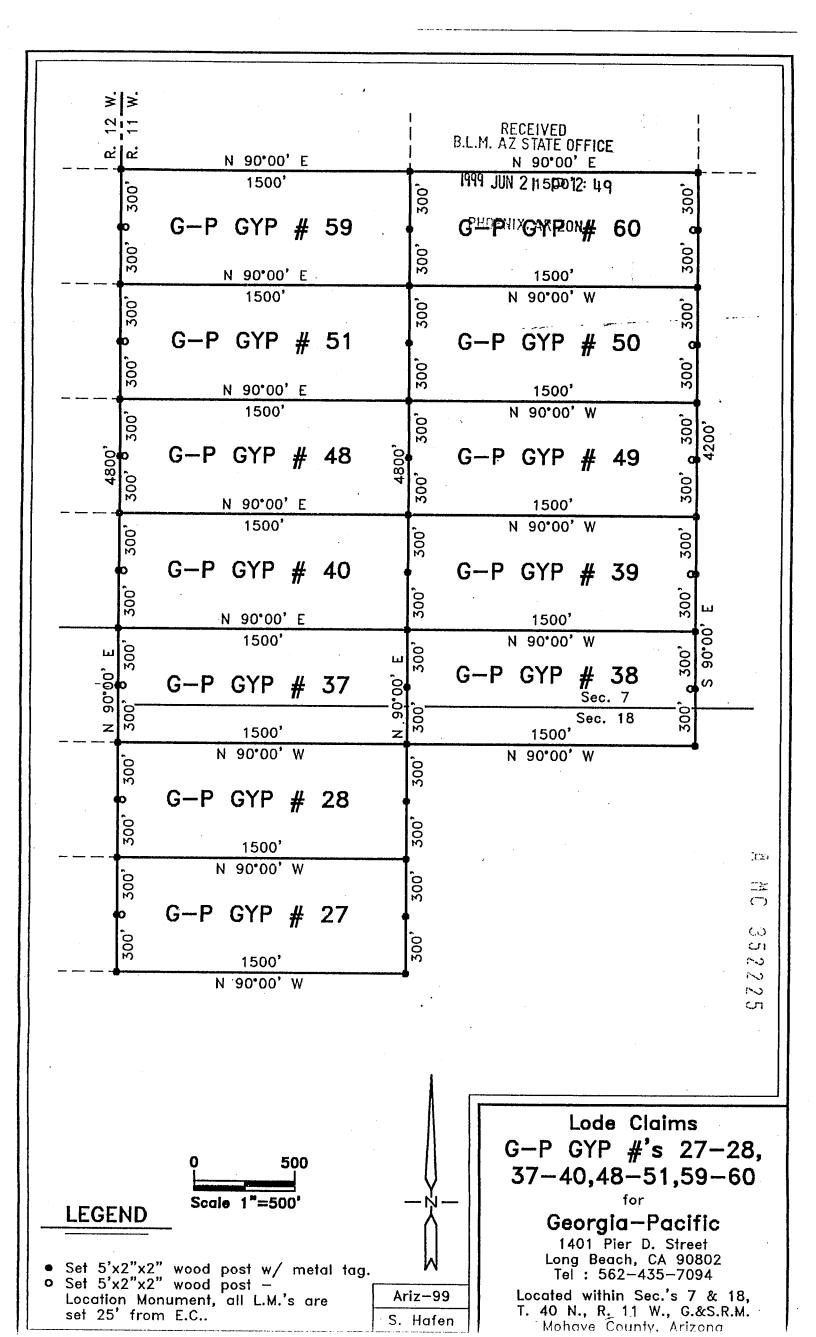

|                                                                          |                                               |                                                                                                                                                                                    |

Spencer W. Hafen, Agent U

Long Beach, CA 90802 Tel: 562-435-7094 Contact: Bob Shajary



# CERTIFICATE OF LOCATION.M. AZ STATE OFFICE (Lode Mining Claim)

1999 JUN 21 P 12: 50

| local laws, custo<br>this theG-<br>Gypsum | oms and regulary P GYP No. 4  and other local County, State | ations of the State of Ar<br>40 LODE MINI<br>ocateable minerals in a         | izona, did on<br>NG CLAIM u<br>vein, or lode, | 0, United States Code, Section 30, and the May 5 F 1699 RIZONA locate upon a valuable mineral deposit containing situated in the Unknown Mining Township 40 North, Range 11 West Gila |
|-------------------------------------------|-------------------------------------------------------------|------------------------------------------------------------------------------|-----------------------------------------------|---------------------------------------------------------