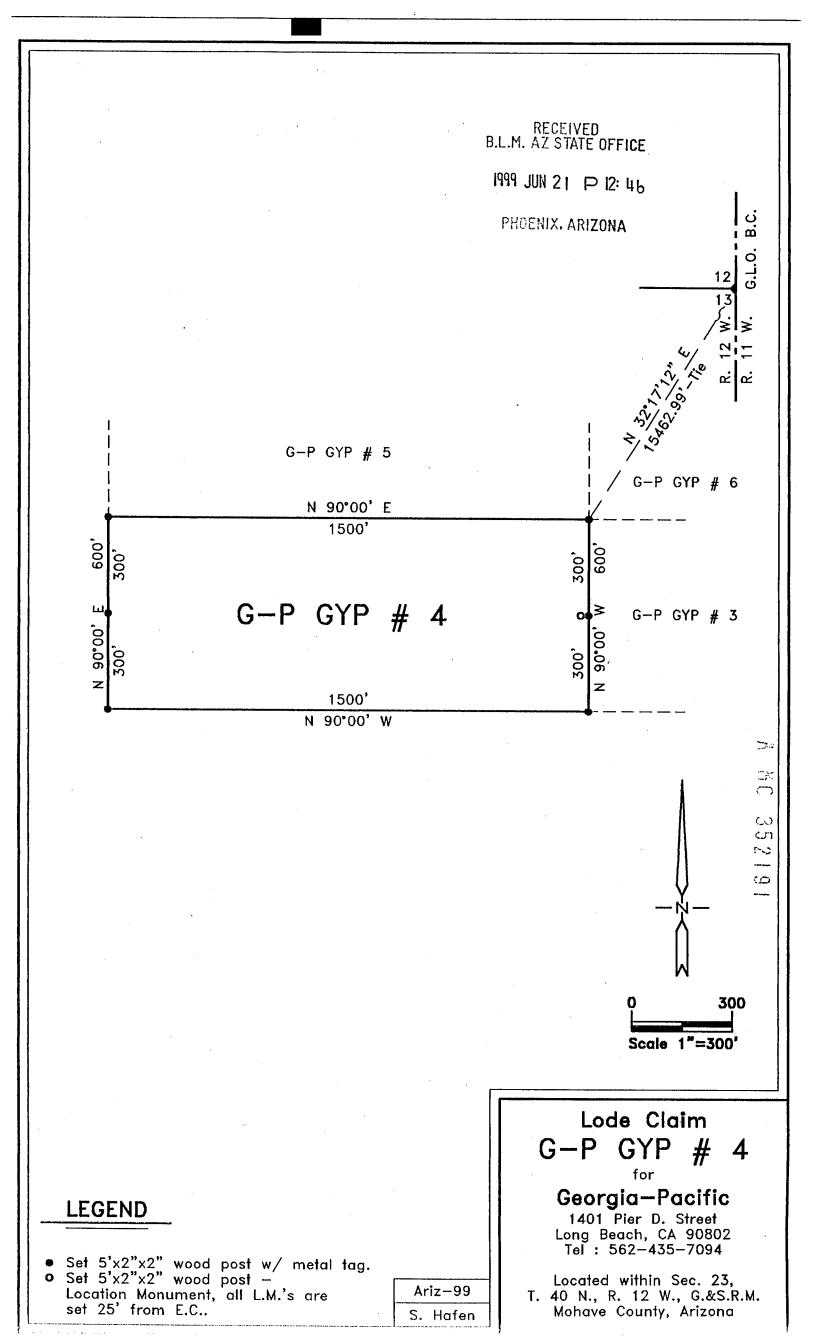

|                          |                 |                                                                                                                |
| Long Beach, CA 90802                           |                          |                 |                                                                                                                |
| Tel: 562-435-7094                              |                          |                 |                                                                                                                |
| Contact · Boh Shajary                          |                          |                 |                                                                                                                |



# A HC 352192

# CERTIFICATE OF LOCATION (Lode Mining Claim)

1999 JUN 21 P 12: 46

RECEIVED B.L.M. AZ STATE OFFICE

| The undersigned, having compl     | ied with the requirement | ents of Title 30  | , United States Code Seption 802 and the     |
|-----------------------------------|--------------------------|-------------------|----------------------------------------------|
| local laws, customs and regulat   | ions of the State of Ar  | IZONA, did on _   | May 25, 1999 locate                          |
| this the G-P GYP No. 5            | LODE MINI                | NG CLAIM U        | oon a valuable mineral deposit containing    |
| Gypsum and other loc              | ateable minerals in a    | veill, or lode, s | ituated in the <u>Unknown</u> Mining         |
| District, Monave Co