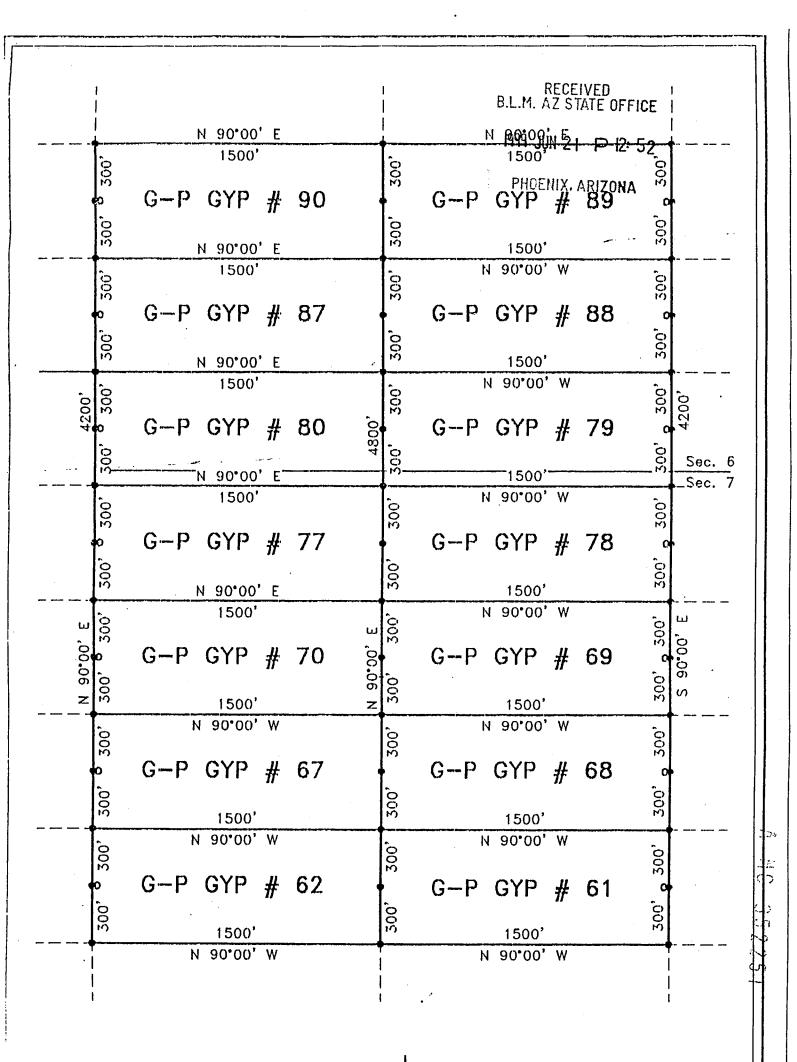

corners are  | marked with        | 5'x2"x2" Wooden Po      | osts            |                                               |
|                  | <del></del>        |                         |                 |                                               |
|                  |                    |                         |                 |                                               |
|                  |                    |                         |                 |                                               |

The work of location consisted of making a map as provided in A.R.S. 27-201 through A.R.S. 27-210, inclusive.

## Located by:

## **GEORGIA-PACIFIC**

1401 Pier D. Street Long Beach, CA 90802 Tel: 562-435-7094

Contact : Bob Shajary

Spencer W. Hafen, Agent

100 CD W





Set 5'x2"x2" wood post w/ metal tag. Set 5'x2"x2" wood post — Location Monument, all L.M.'s are

set 25' from E.C..

Ariz-99 S. Hafen

Lode Claims G-P GYP #'s 61-62, 67-70,77-80,87-90

Georgia-Pacific

1401 Pier D. Street Long Beach, CA 90802 Tel: 562-435-7094

Located within Sec.'s 6 & 7, T. 40 N., R. 11 W., G.&S.R.M. Mohave County, Arizona

#### RECEIVED B.L.M. AZ STATE OFFICE

#### CERTIFICATE OF LOCATION

(Lode Mining Claim)

1999 JUN 21 P 12: 52

| The undersign     | ed, having com    | plied with the requireme   | ents of Title 30 | 0, United States Code, Schill A0, and the     |
|-------------------|-------------------|----------------------------|------------------|-----------------------------------------------|
| local laws, cus   | toms and regula   | ations of the State of