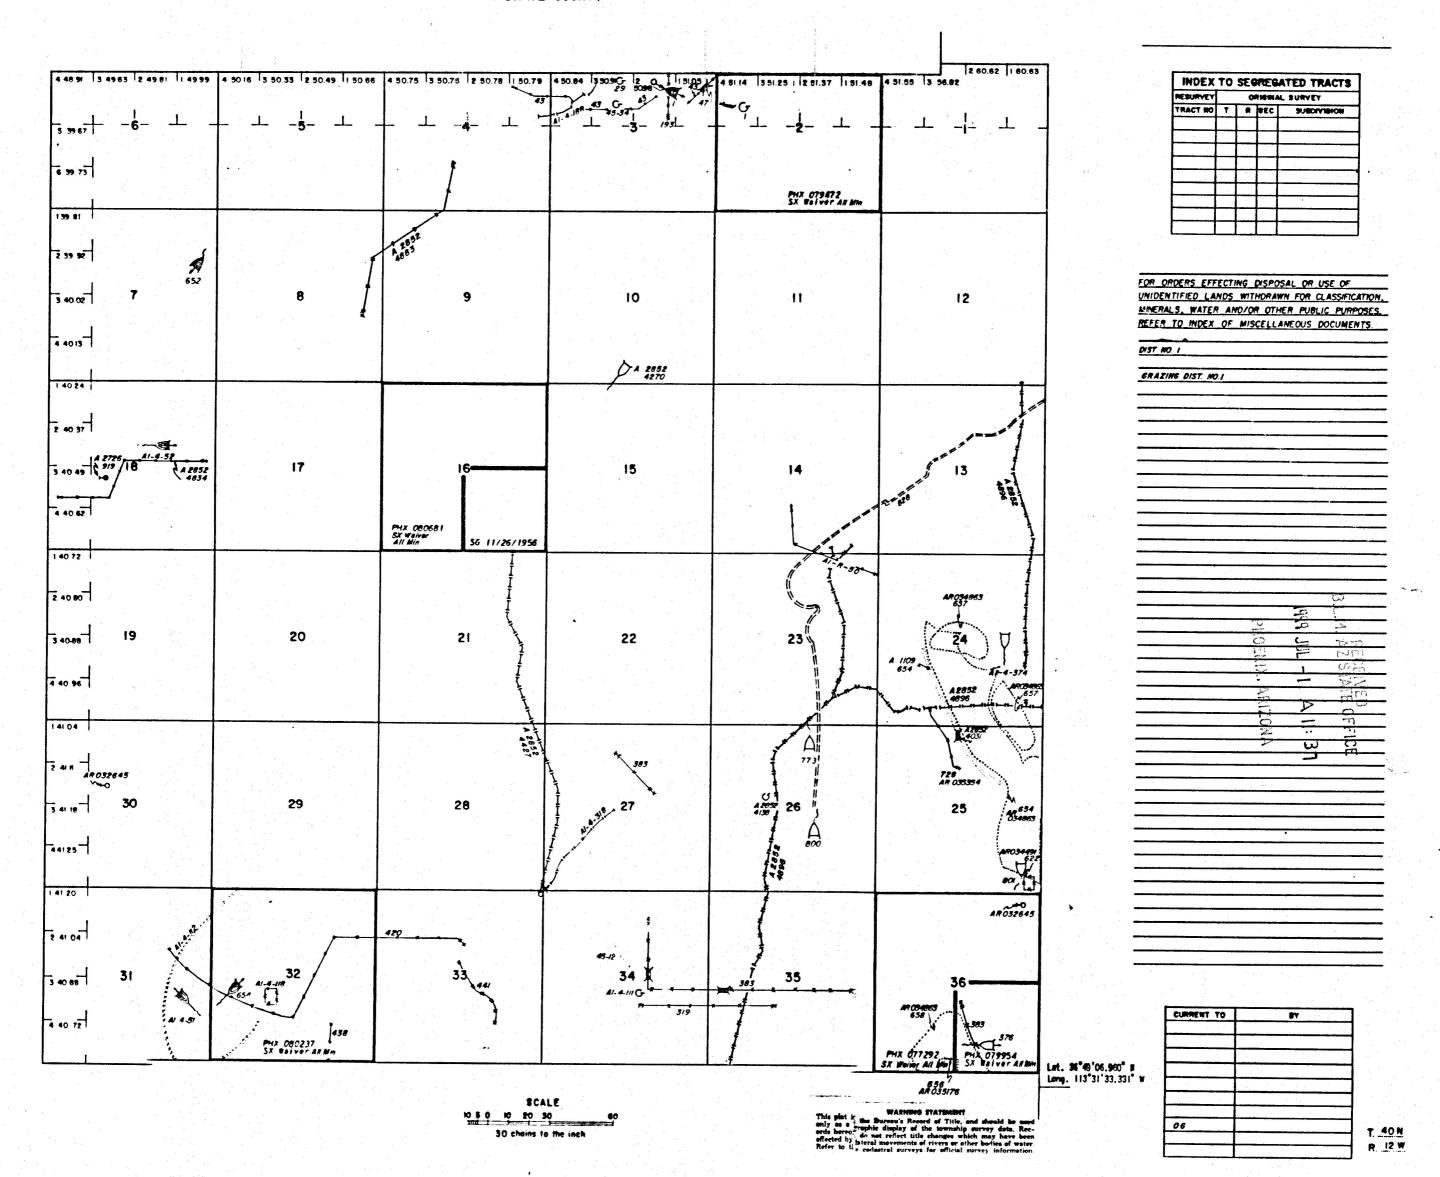

|    |



Lat. 36°54'13" N Long. 113°25'28" W

CURRENT TO BY
10/2/1997 JB
28" W

WARNING STATEMENT

This plat is the Bureau's Record of Title, and should be use only as a graphic display of the township survey data Rec ords hereon do not reflect title changes which may have bee effected by lateral movements of rivers or other bodies of water

# TOWNSHIP 40 NORTH RANGE 12 WEST OF THE GILA AND SALT RIVER MERIDIAN, ARIZONA

MOHAVE COUNTY

STATUS OF PUBLIC DOMAIN LAND AND MINERAL TITLES



### TOWNSHIP 40 NORTH RANGE II WEST OF THE GILA AND SALT RIVER MERIDIAN, ARIZONA STATUS OF PUBLIC DOMAIN LAND AND MINERAL TITLES MOHAVE COUNTY 4 25.96 | 3 32.86 | 2 32.70 | 1 32.54 | 4 32.49 | 3 32.54 | 2 32.59 | 1 32.64 | 4 32.66 | 3 32.66 | 2 32.66 | 4 32.59 | 3 32.44 | 2 32.30 | 1 32.15 | 4 32.06 | 3 32.01 | 2 31.97 | 1 31.92 4 31.83 3 31.69 2 31.55 1 31.41 INDEX TO SEGREGATED TRACTS ORIGINAL SURVEY PHX 077831 SX Walver All Min 7 31.54 PHX DTTE 49 SX Walver All Min 1 31.58 2 31.61 FOR ORDERS EFFECTING DISPOSAL OR USE OF UNIDENTIFIED LANDS WITHDRAWN FOR CLASSIFICATION. MINERALS, WATER AND/OR OTHER PUBLIC PURPOSES. REFER TO INDEX OF MISCELLANEOUS DOCUMENTS. GRAZING DIST NO. I AZA 24294 R/W (Comin Site) Dagon \$00 80 8E1/4SEI/4 2 31.76 17 4 81.86 2 31.94 23 22 20 3 31.95 AZA 24294 AZA 26