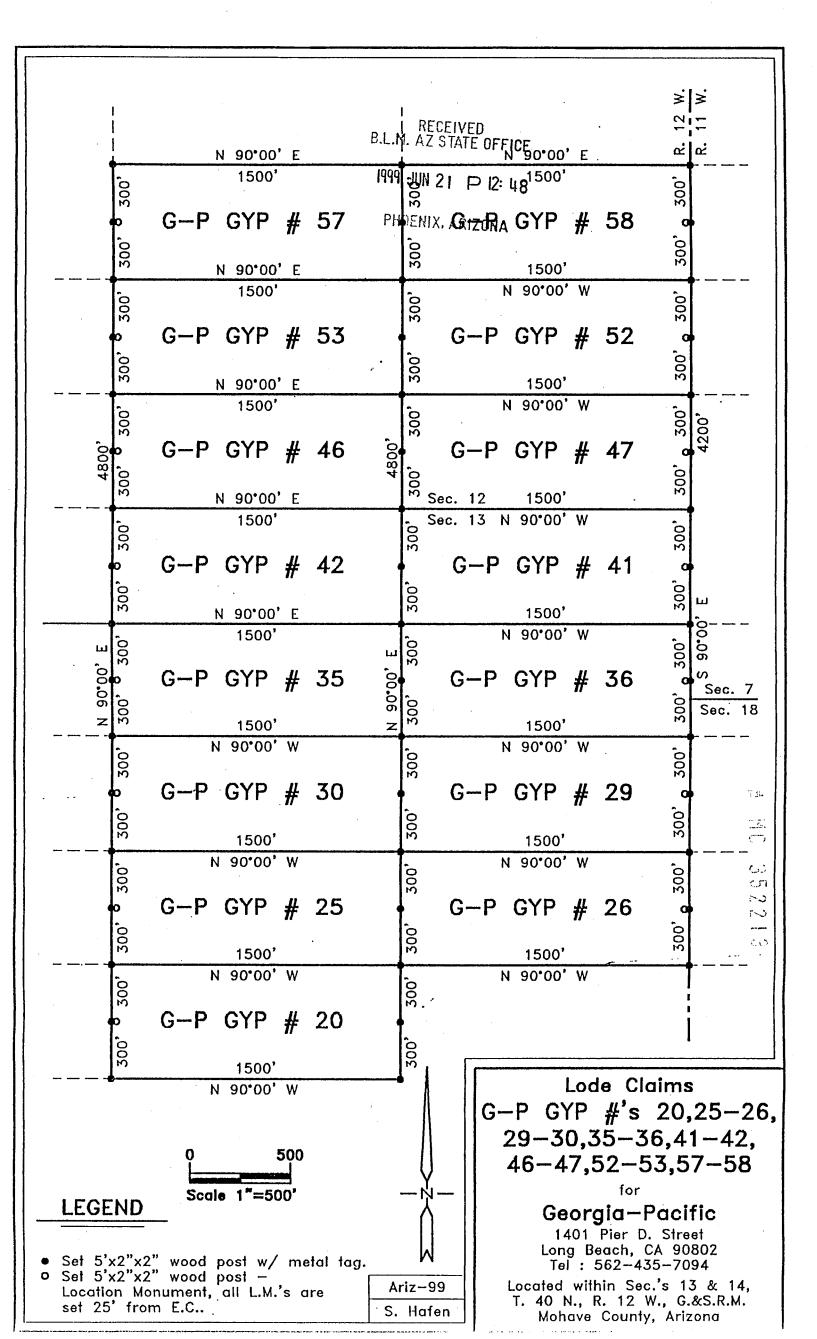

|                                 |                          |                               |                                                                                                                                          |  |
| The work of locat                                                                                        | tion consisted c                | of making a man as prov  | vided in A.R.S. 2             | 7-201 through A.R.S. 27-210, inclusive.                                                                                                  |  |

#### **GEORGIA-PACIFIC**

Located by:

1401 Pier D. Street Long Beach, CA 90802 Tel: 562-435-7094

Contact : Bob Shajary



# CERTIFICATE OF LOCATIONM. AZ STATE OFFICE (Lode Mining Claim)

1999 JUN 21 P 12: 48

| local laws, customs this the G-P (                                                                                                                                                   | and regulation GYP No. 27 and other locate ounty, State of | s of the State of An LODE MINI Cable minerals in a | rizona, did on<br>NG CLAIM upo<br>vein, or lode, situ | United States Code, Section 30, and the  May BIE 1009 ARIZUNA locate on a valuable mineral deposit containing uated in the Unknown Mining 8, Township 40 North, Range 11 West |  |
|--------------------------------------------------------------------------------------------------------------------------------------------------------------------------------