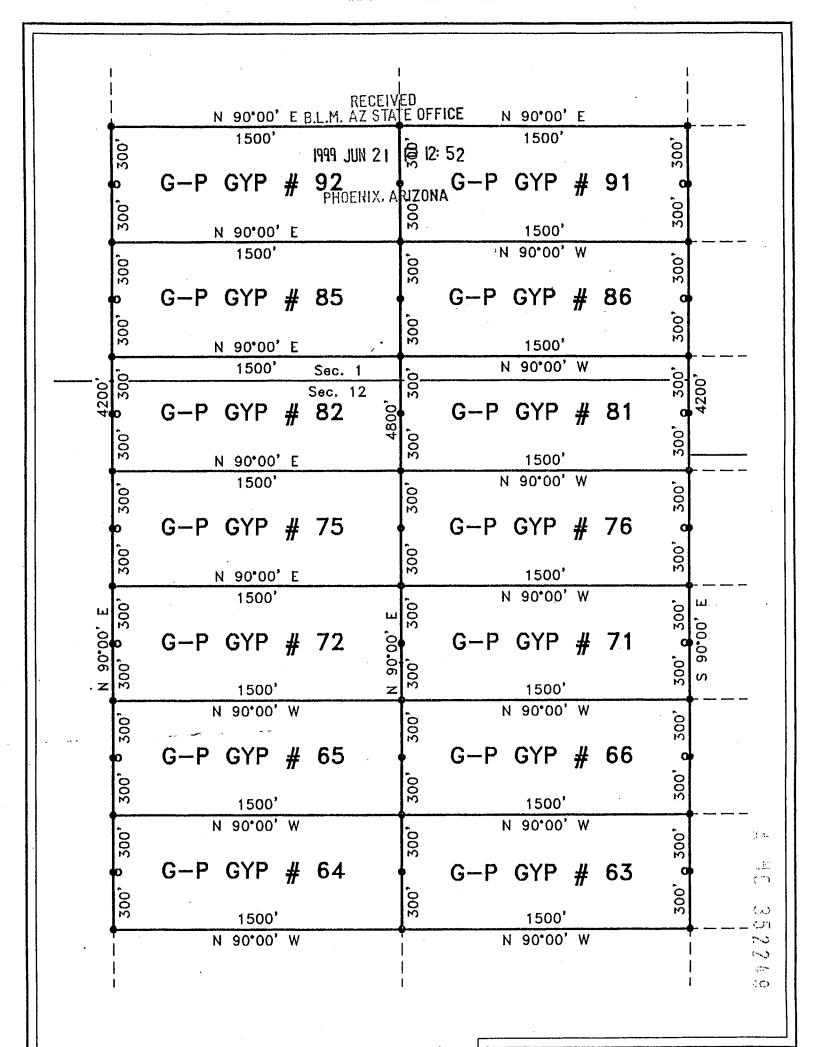

|
| The work of location consisted of making a map as provided in A.R.S. 27-201 through A.R.S. 27-210, inclusive.                                                                                                                                                                               |
| Located by:                                                                                                                                                                                                                                                                                 |

## GEORGIA-PACIFIC

1401 Pier D. Street Long Beach, CA 90802 Tel: 562-435-7094

Contact: Bob Shajary





G-P GYP #'s 63-66, 71-72,75-76,81-82, 85-86,91-92

Lode Claims

for

## Georgia-Pacific

1401 Pier D. Street
Long Beach, CA 90802
Tel: 562-435-7094
Located within Sec.'s 1 & 12,
T. 40 N., R. 12 W., G.&S.R.M.
Mohave County, Arizona

## 354 357 357 357 257

# CERTIFICATE OF LOCATION.L.M. AZ STATE OFFICE (Lode Mining Claim)

1999 JUN 21 P 12: 52

| The undersign     | ed, having comp  | plied with the requirement | ents of Title 3 | 60, United States Code, Section 30, and the May 31, 1999. ARIZU Locate |
|-------------------|------------------|----------------------------|-----------------|------------------------------------------------------------------------|
| local laws, cus   | toms and regula  | ations of the State of Ar  | izona, did on   | <u>IVIAY 31, 1999</u> locate