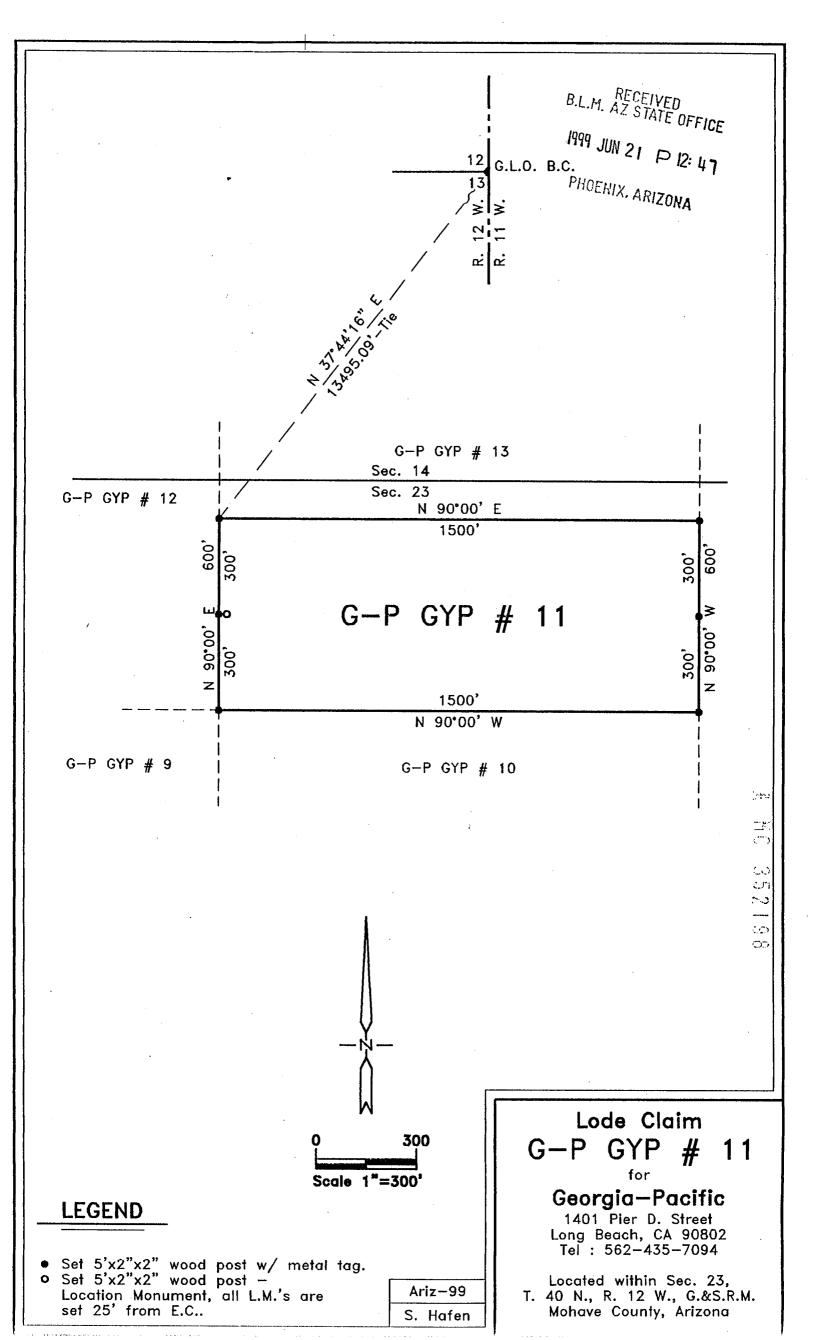

\_\_\_\_1475\_\_ feet in a Easterly direction along the course of the vein, 300 feet on each side of the centerline of the vein, together with all dips, spurs, angles and variations. Beginning at the <u>NE</u> corner of this claim: Corner 1 of this Claim Thence South a distance of feet to Corner No. 2; Thence West a distance of \_\_\_\_ feet to Corner No. 3; North a distance of 600 feet to Corner No. 4; Thence \_\_\_\_ East a distance of 1500 feet to Corner No. 1. Thence All corners are marked with 5'x2"x2" Wooden Posts

The work of location consisted of making a map as provided in A.R.S. 27-201 through A.R.S. 27-210, inclusive.

#### Located by:

#### **GEORGIA-PACIFIC**

1401 Pier D. Street Long Beach, CA 90802

Tel: 562-435-7094 Contact: Bøb Shajary

Spencer W. Hafen, Agent

M MC 3521



RECEIVED B.L.M. AZ STATE OFFICE

1999 JUN 21 P 12: 17

| local laws, customs and regulation this the G-P GYP No. 12  Gypsum and other loc                | ions of the State of Ar LODE MINI ateable minerals in a vortex of Arizona, being locate | izona, did on _<br>NG CLAIM u <sub>l</sub><br>vein, or lode, s | O, United States Code, Section 30, and the  May 26, 1999 PHOE Tocate ARIZONA  pon a valuable mineral deposit containing ituated in the <u>Unknown</u> Mining s 14 & 23, Township 40 North, Range 12 |
|-------------------------------------------------------------------------------------------------|-----------------------------------------------------------------------------------------|----------------------------------------------------------------|------------------------------------