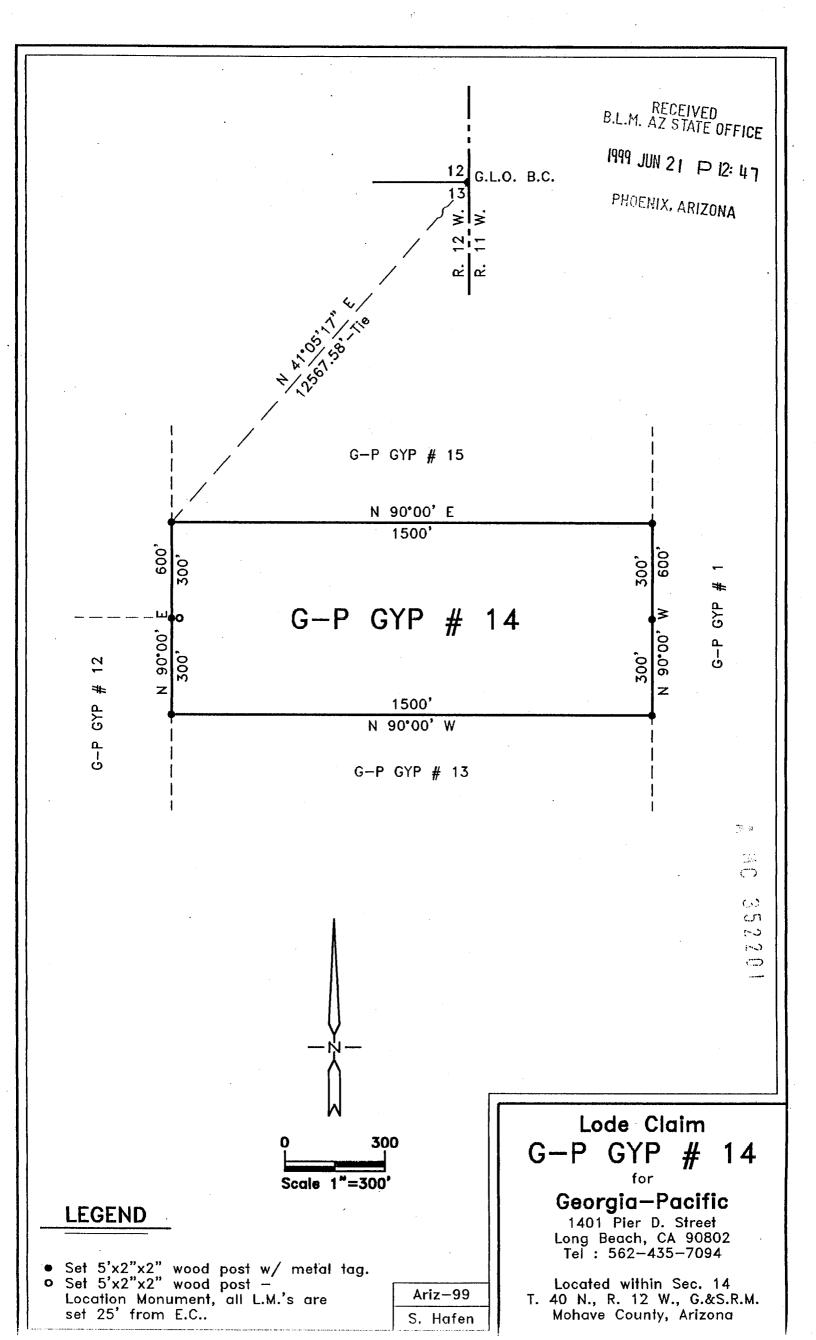

| MANA                              | What                                                   |                 |                                                                       |
| Span acc V       | Hofon Agont                       |                                                        |                 |                                                                       |
| Spencer w.       | Hafen, Agent                      | ,                                                      |                 |                                                                       |
|                  |                                   |                                                        |                 |                                                                       |



RECEIVED B.L.M. AZ STATE OFFICE

1999 JUN 21 P 12: 47

| The undersigned, having      | complied with the requirem     | ents of Title 3                    | O, United States Code, Section 30, and the  May 26, 1990HOENIX, ABAZONA |
|------------------------------|--------------------------------|------------------------------------|-------------------------------------------------------------------------|
| this the C D CVD N           |                                | NG CLAIM                           | upon a valuable mineral deposit containing                              |
|                              |                                |                                    | situated in the <u>Unknown</u> Mining                                   |
| District Moharia Country     | St