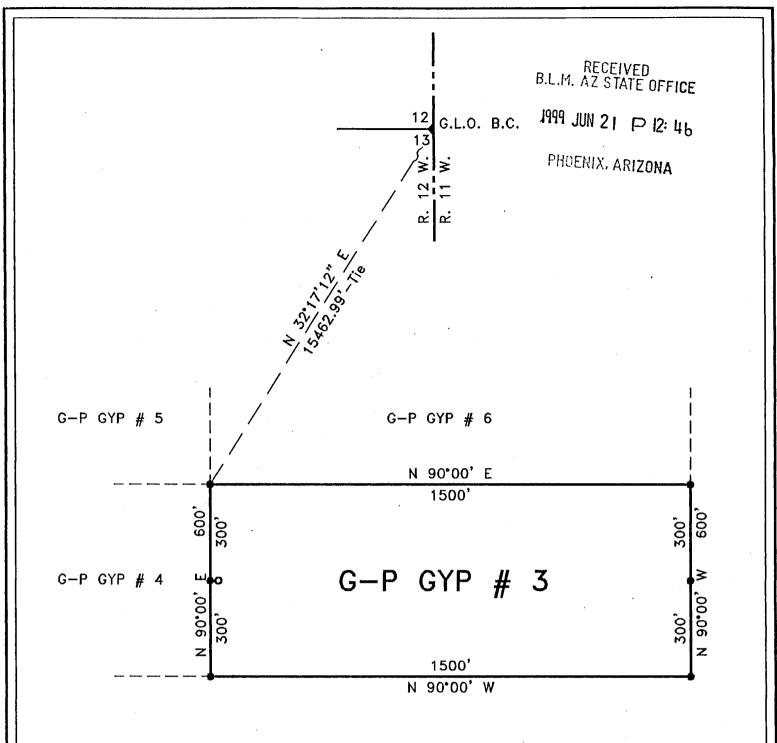

| J 1777          | 'Y                  | <b>4</b>                                |                 | •                                                                           |

R HC 352190





#### **LEGEND**

- Set 5'x2"x2" wood post w/ metal tag. Set 5'x2"x2" wood post Location Monument, all L.M.'s are set 25' from E.C..

Ariz-99

S. Hafen

#### Lode Claim G-P GYP 3

for

#### Georgia-Pacific

1401 Pier D. Street Long Beach, CA 90802 Tel: 562-435-7094

Located within Sec. 23, T. 40 N., R. 12 W., G.&S.R.M. Mohave County, Arizona

# A MC 352191

## CERTIFICATE OF LOCATION (Lode Mining Claim)

B.L.M. AZ STATE OFFICE

1999 JUN 21 P 12: 46

|                                                |                          |                 | O, United States Code; Section 30, and the  May 25, 1999 locate ONA  pon a valuable mineral deposit containing |
|------------------------------------------------|--------------------------|-----------------|---------------------------------------