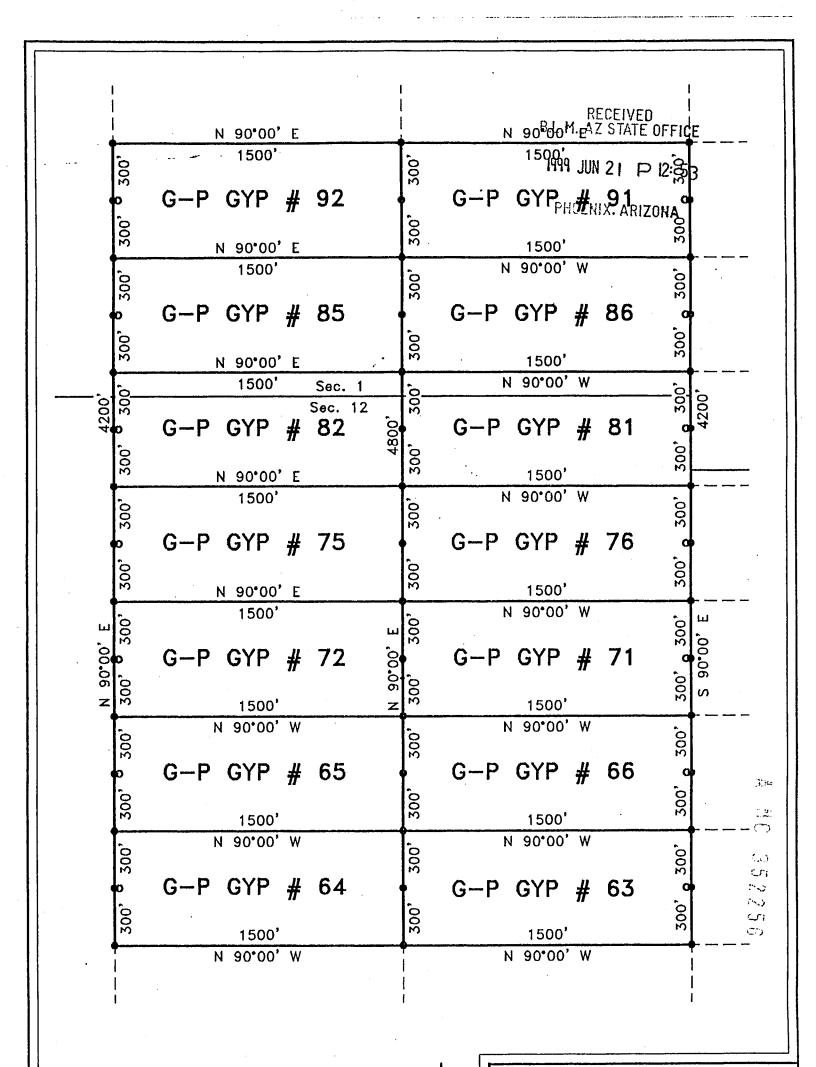

|                 |                           |                     |                                           |
| All corners are   | marked with     | 5'x2"x2" Wooden Po        | sts                 |                                           |
|                   |                 |                           |                     |                                           |
|                   |                 |                           |                     |                                           |

The work of location consisted of making a map as provided in A.R.S. 27-201 through A.R.S. 27-210, inclusive.

#### Located by:

#### **GEORGIA-PACIFIC**

1401 Pier D. Street Long Beach, CA 90802 Tel: 562-435-7094 Contact: Bob Shajary

Spencer W. Hafen, Agent

In In

110 3

357756





set 25' from E.C..

S. Hafen

Lode Claims G-P GYP #'s 63-66, 71-72,75-76,81-82, 85-86,91-9D

#### Georgia-Pacific

1401 Pier D. Street Long Beach, CA 90802 Tel: 562-435-7094 Located within Sec.'s 1 & 12, T. 40 N., R. 12 W., G.&S.R.M. Mohave County, Arizona

## RECEIVED CERTIFICATE OF LOCATION AZ STATE OFFICE (Lode Mining Claim)

1999 JUN 21 P 12: 53

| local laws, custhis the | stoms and regul<br>G-P GYP No. '<br>and other l | ations of the State of Ar<br>76 LODE MINI<br>ocateable minerals in a<br>te of Arizona, being loc | izona, did on<br>NG CLAIM υ<br>vein, or lode, | 0, United States Code, Section 30, and the  PHARMAN, ASSENDA locate  upon a valuable mineral deposit containing situated in the Unknown Mining on 12, Township 40 North, Range 12 West |
|-------------------------|------