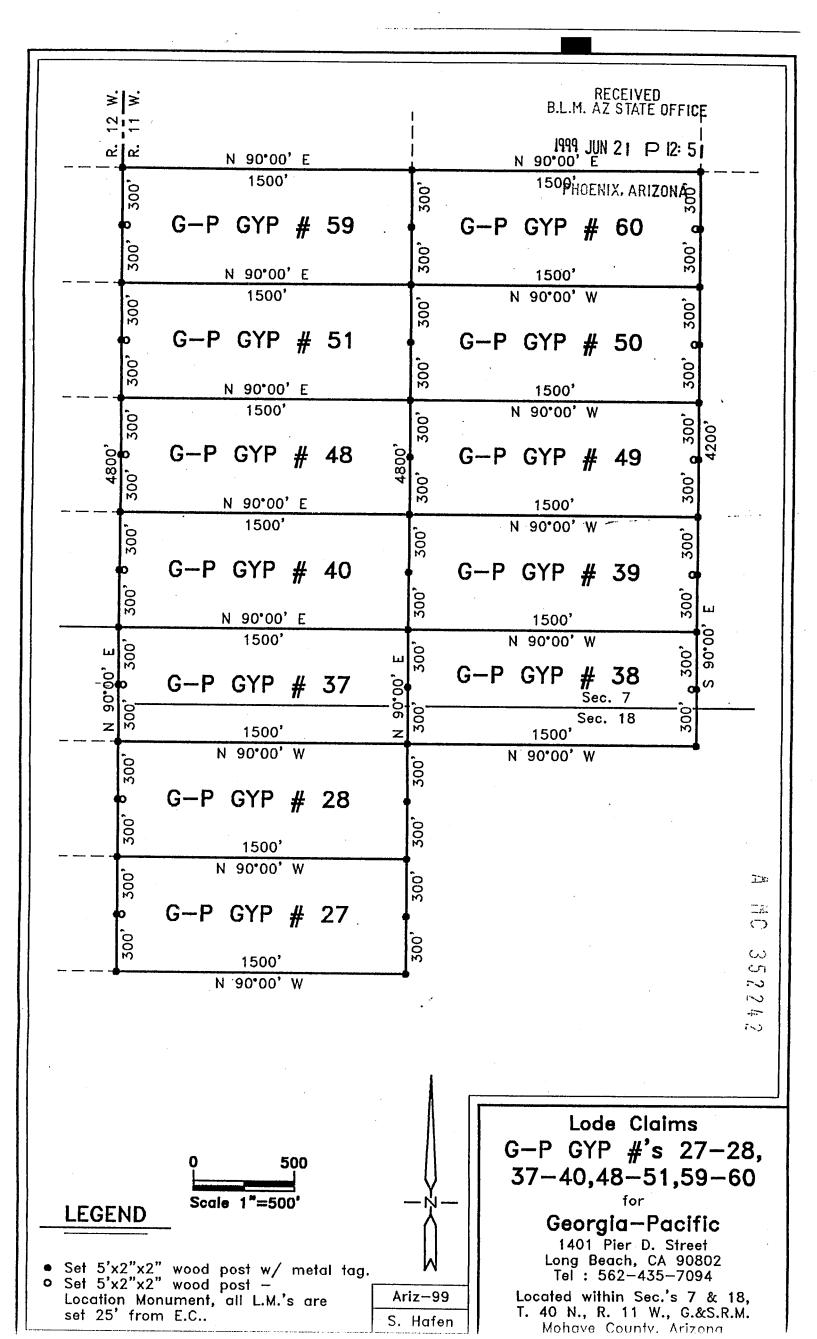

rs are  | e marked with      | 5'x2"x2" Wooden Pe       | osts             |                                              |
|                  |                    |                          |                  |                                              |
|                  |                    |                          |                  |                                              |
|                  |                    |                          |                  |                                              |

The work of location consisted of making a map as provided in A.R.S. 27-201 through A.R.S. 27-210, inclusive.

## Located by:

## **GEORGIA-PACIFIC**

1401 Pier D. Street Long Beach, CA 90802

Tel: 562-435-7094 Contact: Bob Shajary

Spencer W. Hafen, Agent

A MU 35224



# CERTIFICATE OF LOCATION RECEIVED (Lode Mining Claim)

1999 JUN 21 P 12: 51

| local laws, customs and regulations of the State of Ar<br>this the <u>G-P GYP No. 60</u> LODE MINI<br>Gypsum and other locateable minerals in a              | ents of Title 30, United States Code, Section 30, and the rizona, did on                                                                     |
|--------------------------------------------------------------------------------------------------------------------------------------------------------------|----------------------------------------------------------------------------------------------------------------------------------------------|
| The Location Monument, upon with a copy of this N direction, and1475 feet in a Westerly direction centerline o